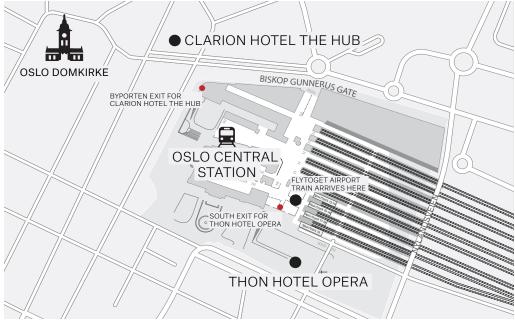

#### **FROM OSLO AIRPORT - DAY 1**

If pre-booked, follow the instructions here on our website for the Flytoget ticket from the airport to Oslo Central Station.

If pre-booked, your hotel Clarion Hotel The Hub will be near to Oslo Central Station. If you have taken the Flytoget to Oslo Central Station, please make your way towards the Byporten shopping and exit there. From there, Clarion Hotel The Hub is just a 200 meter walk.

Check-in for Clarion Hotel The Hub is at 15:00 and luggage can be stored there for early arrivals. Be sure to stop by the hospitality desk at the hotel between 18:00 - 21:00 to get further information about the final transfer times and your luggage tags.

# FROM YOUR HOTEL TO THE PORT - OSLO - Day 2

A bus to MS Trollfjord will leave Clarion Hotel The Hub at 12:00.

If included in your booking, you may have a sightseeing bus tour between the hotel and the ship. Please wear weather-proof clothes and shoes. Approximate times for the sightseeing are below. The English speaking tours will leave at 09:00, 09:30, and 10:00. Please check with the hospitality desk for your tour time.