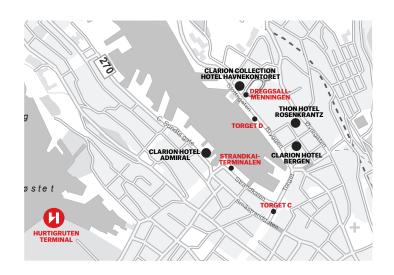

Please present the transfer voucher that's included in your travel documents to the bus driver.

| Hotel                  | Flybussen Stop                                  |
|------------------------|-------------------------------------------------|
| Clarion Hotel Admiral  | Strandkaiterminalen<br>(120m walk)              |
| Clarion Hotel Bergen   | Torget C (240m walk) or<br>Torget D (140m walk) |
| Thon Hotel Rosenkrantz | Torget C (270m walk) or<br>Torget D (170m walk) |