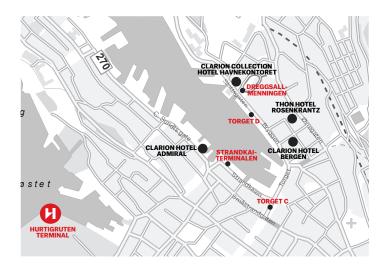

Please present the transfer voucher that's included in your travel documents to the bus driver.

| Hotel                  | Flybussen Stop                                  |
|------------------------|-------------------------------------------------|
| Clarion Hotel Admiral  | Strandkaiterminalen<br>(120m walk)              |
| Clarion Hotel Bergen   | Torget C (240m walk) or<br>Torget D (140m walk) |
| Thon Hotel Rosenkrantz | Torget C (270m walk) or<br>Torget D (170m walk) |

# **ONE NIGHT IN YOUR HOTEL - BERGEN -** Day 1

Our hospitality desk will be available at the Bergen hotels the day before embarkation between 18:00 - 21:00.

You will receive your final transfer times and luggage tags at the hospitality desk.

# FROM YOUR HOTEL TO THE PORT - BERGEN - Day 2

A bus to MS Trollfjord will depart from the hotels according to which deck your cabin is on. Approximate times are below:

- Deck 8 and unspecified cabins: 11:00
- Deck 7: 11:00
- Deck 6: 11:30
- Deck 4: 11:30