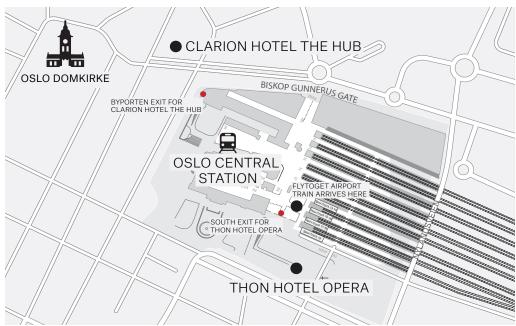

#### FROM OSLO AIRPORT - DAY 1

If pre-booked, follow the instructions here on our website for the Flytoget ticket from the airport to Oslo Central Station.

If pre-booked, your hotel Clarion Hotel The Hub will be near to Oslo Central Station. If you have taken the Flytoget to Oslo Central Station, please make your way towards the Byporten shopping and exit there. From there, Clarion Hotel The Hub is just a 200 meter walk.

Check-in for Clarion Hotel The Hub is at 15:00 and luggage can be stored there for early arrivals. Be sure to stop by the hospitality desk at the hotel between 18:00 - 21:00 to get further information about the final transfer times and your luggage tags.

# FROM YOUR HOTEL TO THE PORT - OSLO - Day 2

A bus to MS Trollfjord will leave Clarion Hotel The Hub at 12:00.

If included in your booking, you may have a sightseeing bus tour between the hotel and the ship. Please wear weather-proof clothes and shoes. Approximate times for the sightseeing are below.

# **BOARDING THE SHIP - OSLO - Day 2**

Check-in on board is from 12:00 - 17:00. Please make sure that the provided luggage tag is attached to your luggage when arriving at the port. All guests must attend a safety briefing in the front conference hall.