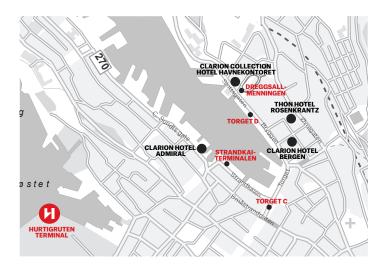

Please present the transfer voucher that's included in your travel documents to the bus driver.

| Hotel                  | Flybussen Stop                                  |
|------------------------|-------------------------------------------------|
| Clarion Hotel Admiral  | Strandkaiterminalen<br>(120m walk)              |
| Clarion Hotel Bergen   | Torget C (240m walk) or<br>Torget D (140m walk) |
| Thon Hotel Rosenkrantz | Torget C (270m walk) or<br>Torget D (170m walk) |

# **ONE NIGHT IN YOUR HOTEL - BERGEN -** Day 1

Our hospitality desk will be available at the Bergen hotels the day before embarkation between 18:00 - 21:00.

You will receive your final transfer times and luggage tags at the hospitality desk.

# FROM YOUR HOTEL TO THE PORT - BERGEN - Day 2

A bus to MS Trollfjord will depart from the hotels according to which deck your cabin is on. Approximate times are below:

- Deck 8 and unspecified cabins: 11:00
- Deck 7: 11:00
- Deck 6: 11:30
- Deck 4: 11:30

### **BOARDING THE SHIP - BERGEN - Day 2**

The Jektevik terminal building will be open from 10:30 until 14:00 for check-in.

At the port, the dedicated Hurtigruten Guest Lounge is located on the second floor of the building. Here, you can enjoy some light refreshments and complimentary Wi-Fi.