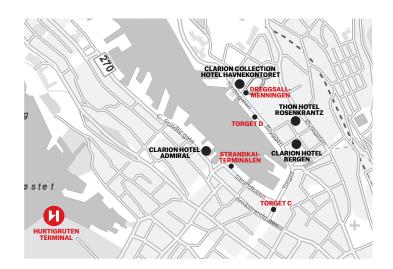

For booked transfers with us from the airport to the hotels, please find the Flybus stops below. Here, you can board 'Flybussen', the official airport shuttle operated by Tide that brings you to the city centre. You can find Flybussen's <u>official schedule here</u>.

Please present the transfer voucher that's included in your travel documents to the bus driver.

| Hotel                  | Flybussen Stop                                  |
|------------------------|-------------------------------------------------|
| Clarion Hotel Admiral  | Strandkaiterminalen<br>(120m walk)              |
| Clarion Hotel Bergen   | Torget C (240m walk) or<br>Torget D (140m walk) |
| Thon Hotel Rosenkrantz | Torget C (270m walk) or<br>Torget D (170m walk) |