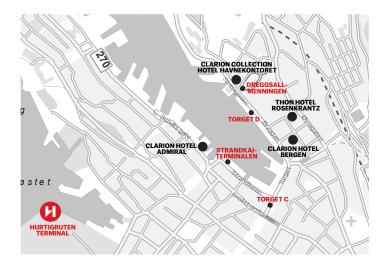

### **ARRIVING IN BERGEN BEFORE YOUR VOYAGE**

### **FROM BERGEN AIRPORT - DAY 1**

**If pre-booked,** your tour will begin with a hotel night in Bergen. Check-in for all Bergen hotels is 15:00. For early arrivals, you can store luggage at the hotel.

For booked transfers with us from the airport to the hotels, please find the Flybus stops below. Here, you can board 'Flybussen', the official airport shuttle operated by Tide that brings you to the city centre. You can find Flybussen's <u>official schedule here</u>.

Please present the transfer voucher that's included in your travel documents to the bus driver.

| Hotel                  | Flybussen Stop                                  |
|------------------------|-------------------------------------------------|
| Clarion Hotel Admiral  | Strandkaiterminalen<br>(120m walk)              |
| Clarion Hotel Bergen   | Torget C (240m walk) or<br>Torget D (140m walk) |
| Thon Hotel Rosenkrantz | Torget C (270m walk) or<br>Torget D (170m walk) |

### **ONE NIGHT IN YOUR HOTEL - BERGEN - Day 1**

Our hospitality desk will be available at the Bergen hotels the day before embarkation between 18:00 -21:00.

You will receive your final transfer times and luggage tags at the hospitality desk.