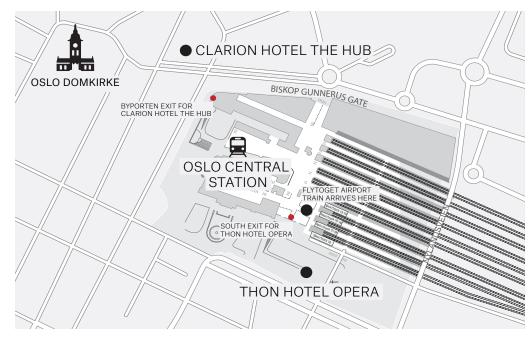

### **ARRIVING IN OSLO BEFORE YOUR VOYAGE**

### **FROM OSLO AIRPORT - DAY 1**

**If pre-booked**, <u>follow the instructions here on our</u> <u>website for the Flytoget ticket</u> from the airport to Oslo Central Station.

**If pre-booked**, your hotel Clarion Hotel The Hub will be near to Oslo Central Station. If you have taken the Flytoget to Oslo Central Station, please make your way towards the Byporten shopping and exit there. From there, Clarion Hotel The Hub is just a 200 meter walk.

Check-in for Clarion Hotel The Hub is at 15:00 and luggage can be stored there for early arrivals. Be sure to stop by the hospitality desk at the hotel between 18:00 - 21:00 to get further information about the final transfer times and your luggage tags.