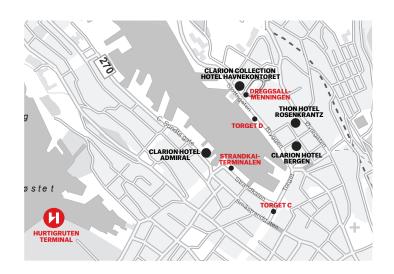

Please present the transfer voucher that's included in your travel documents to the bus driver.

| Hotel                  | Flybussen Stop                                  |
|------------------------|-------------------------------------------------|
| Clarion Hotel Admiral  | Strandkaiterminalen<br>(120m walk)              |
| Clarion Hotel Bergen   | Torget C (240m walk) or<br>Torget D (140m walk) |
| Thon Hotel Rosenkrantz | Torget C (270m walk) or<br>Torget D (170m walk) |