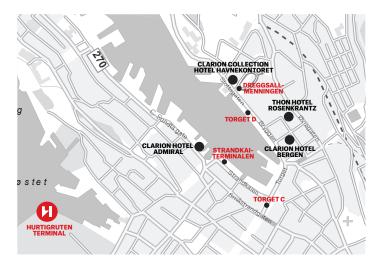

Please present the transfer voucher that's included in your travel documents to the bus driver.

| Hotel                  | Flybussen Stop                                  |
|------------------------|-------------------------------------------------|
| Clarion Hotel Admiral  | Strandkaiterminalen<br>(120m walk)              |
| Clarion Hotel Bergen   | Torget C (240m walk) or<br>Torget D (140m walk) |
| Thon Hotel Rosenkrantz | Torget C (270m walk) or<br>Torget D (170m walk) |

#### **ONE NIGHT IN YOUR HOTEL - BERGEN - Day 1**

Our hospitality desk will be available the day before embarkation at the Clarion Bergen Hotel from 17:30-19:30 and Clarion Admiral Hotel from 20:00-21:30. If you are staying in the Thon Rosenkrantz, please go across the street to the Clarion Bergen Hotel to visit the hospitality desk.

#### Clarion Hotel Bergen

Rosenkrantzgaten 8, 5003 Bergen +47 53 05 15 00

#### Clarion Hotel Admiral

C. Sundts gate 9, 5004 Bergen +47 55 23 64 00

#### Thon Hotel Rosenkrantz

Rosenkrantzgaten 7, 5003 Bergen +47 55 30 14 00