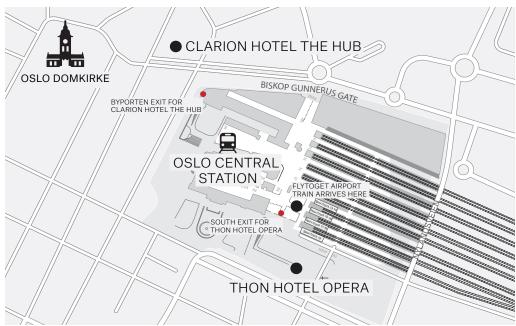

#### FROM OSLO AIRPORT - Day 1

If pre-booked, follow the instructions here on our website for the Flytoget ticket from the airport to Oslo Central Station.

If pre-booked, your hotel Clarion Hotel The Hub will be near to Oslo Central Station. If you have taken the Flytoget to Oslo Central Station, please make your way towards the Byporten shopping and exit there. From there, Clarion Hotel The Hub is just a 200 meter walk.

Check-in for Clarion Hotel The Hub is at 15:00 and luggage can be stored there for early arrivals. Be sure to stop by the hospitality desk at the hotel between 18:00 - 21:00 to get further information about the final transfer times and your luggage tags.

#### Clarion Hotel The Hub

Biskop Gunnerusgt. 3, 0155 Oslo +47 23 10 80 00