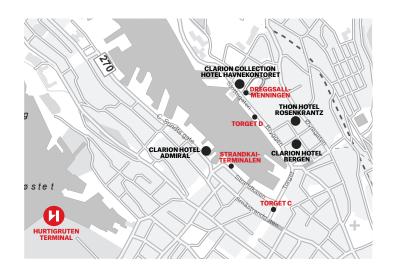

Please present the transfer voucher that's included in your travel documents to the bus driver.

| Hotel                  | Flybussen Stop                                  |
|------------------------|-------------------------------------------------|
| Clarion Hotel Admiral  | Strandkaiterminalen<br>(120m walk)              |
| Clarion Hotel Bergen   | Torget C (240m walk) or<br>Torget D (140m walk) |
| Thon Hotel Rosenkrantz | Torget C (270m walk) or<br>Torget D (170m walk) |

#### **ONE NIGHT IN YOUR HOTEL - BERGEN - Day 1**

Our hospitality desk will be available the day before embarkation at the Clarion Bergen Hotel from 17:30-19:30 and Clarion Admiral Hotel from 20:00-21:30. If you are staying in the Thon Rosenkrantz, please go across the street to the Clarion Bergen Hotel to visit the hospitality desk.