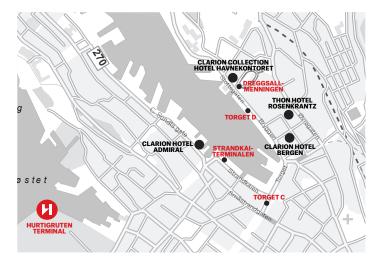

Please present the transfer voucher that's included in your travel documents to the bus driver.

| Hotel                  | Flybussen Stop                                  |
|------------------------|-------------------------------------------------|
| Clarion Hotel Admiral  | Strandkaiterminalen<br>(120m walk)              |
| Clarion Hotel Bergen   | Torget C (240m walk) or<br>Torget D (140m walk) |
| Thon Hotel Rosenkrantz | Torget C (270m walk) or<br>Torget D (170m walk) |

#### **ONE NIGHT IN YOUR HOTEL - BERGEN - Day 1**

Our hospitality desk will be available the day before embarkation at the Clarion Bergen Hotel from 17:30-19:30 and Clarion Admiral Hotel from 20:00-21:30. If you are staying in the Thon Rosenkrantz, please go across the street to the Clarion Bergen Hotel to visit the hospitality desk.

#### **BOARDING THE SHIP - BERGEN - Day 2**

The Jektevik terminal building will be open from 10:30 until 14:00. Check-in and boarding will begin at 12:00.

At the port, the dedicated Hurtigruten Guest Lounge is located on the second floor of the building. Here, you can enjoy some light refreshments and complimentary Wi-Fi.