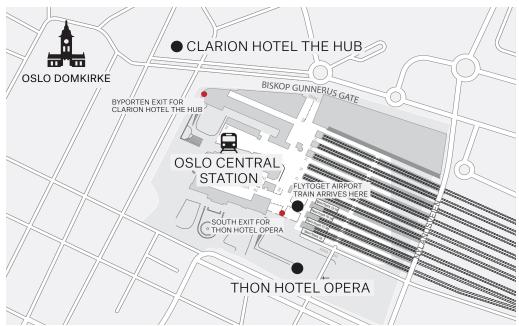

#### FROM OSLO AIRPORT - Day 1

If pre-booked, follow the instructions here on our website for the Flytoget ticket from the airport to Oslo Central Station.

If pre-booked, your hotel Clarion Hotel The Hub will be near to Oslo Central Station. If you have taken the Flytoget to Oslo Central Station, please make your way towards the Byporten shopping and exit there. From there, Clarion Hotel The Hub is just a 200 meter walk.

Check-in for Clarion Hotel The Hub is at 15:00 and luggage can be stored there for early arrivals. Be sure to stop by the hospitality desk at the hotel between 18:00 - 21:00 to get further information about the final transfer times and your luggage tags.

#### **LEAVING OSLO AFTER YOUR VOYAGE**

Your journey on The North Cape Line on board MS Trollfjord comes to a close when we arrive to Oslo at 08:00.

If you have booked a Flytoget airport express train, you can find the <u>necessary information here on our website</u>. The port where MS Trollfjord docks is a 700 meter walk to the Oslo Central Station.