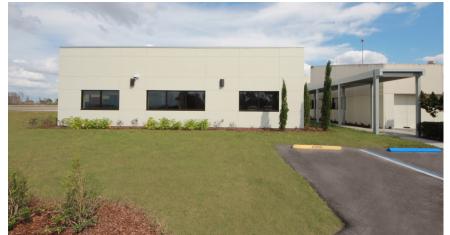

## Orlando International Airport, Centerfield Aircraft Rescue & Fire Fighting Administration Building Orlando, Florida

Client: Greater Orlando Aviation Authority (GOAA)

**Total Cost:** \$2.35 Million

## Nature of Work:

Under our Continuing Architectural Services Contract with GOAA, B+P provided architectural and engineering services for the new Centerfield Aircraft Rescue and Fire Fighting (ARFF) Administration Building. The one-story, 4,600 SF ARFF administration building is located to the north of the existing Centerfield ARFF building. The project included an awning covered walkway and landscaping between both buildings. This building has emergency power and consist of offices, storage, conference room, break room, restroom/locker, and support spaces. support spaces.