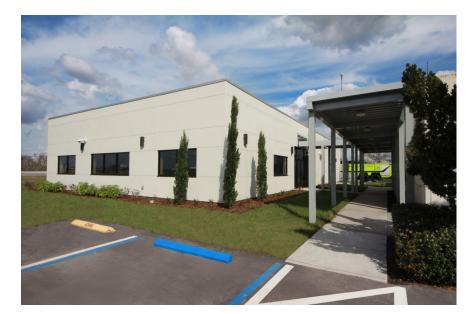

## Orlando International Airport, Centerfield Aircraft Rescue & Fire Fighting Administration Building Orlando, Florida

Client: Greater Orlando Aviation Authority (GOAA)

**Total Cost:** \$2.35 Million

## Nature of Work:

Under our Continuing Architectural Services Contract with GOAA, B+P provided architectural and engineering services for the new Centerfield Aircraft Rescue and Fire Fighting (ARFF) Administration Building. The one-story, 4,600 SF ARFF administration building is located to the north of the existing Centerfield ARFF building. The project included an awning covered walkway and landscaping between both buildings. This building has emergency power and consist of offices, storage, conference room, break room, restroom/locker, and support spaces. support spaces.