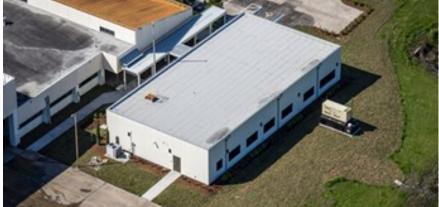

## Orlando International Airport, Centerfield Aircraft Rescue & Fire Fighting Administration Building Orlando, Florida

Client: Greater Orlando Aviation Authority (GOAA)

**Total Cost:** \$2.35 Million

## Nature of Work:

Under our Continuing Architectural Services Contract with GOAA, B+P provided architectural and engineering services for the new Centerfield Aircraft Rescue and Fire Fighting (ARFF) Administration Building. The one-story, 4,600 SF ARFF administration building is located to the north of the existing Centerfield ARFF building. The project included an awning covered walkway and landscaping between both buildings. This building has emergency power and consist of offices, storage, conference room, break room, restroom/locker, and support spaces. support spaces.