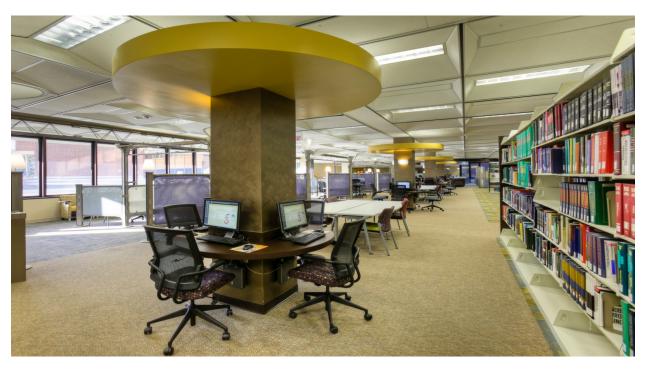

## Nature of Work:

This project included repurposing the existing main floor of UCF's five-story library. The scope of work transformed the original 1970's motif of the main floor into a high-tech, modern, collaborative learning center known as Knowledge Commons. This 24,800 square foot renovation included the replacement of floor and wall finishes, removal and reconstruction of the reference desk, recladding of the circulation desk at the entrance, removal and relocation of existing book shelves, new computer equipment and complete furniture replacement, inclusive of modular systems furniture.

The overall design also includes new way finding signage for clear pathways and circulation. Additional architectural elements include re-wrapping columns, millwork, pendant lighting and sub ceiling compasso treatments.