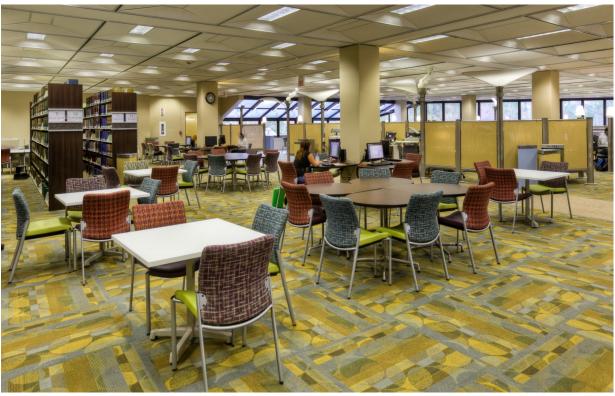

## Nature of Work:

This project included repurposing the existing main floor of UCF's five-story library. The scope of work transformed the original 1970's motif of the main floor into a high-tech, modern, collaborative learning center known as Knowledge Commons. This 24,800 square foot renovation included the replacement of floor and wall finishes, removal and reconstruction of the reference desk, recladding of the circulation desk at the entrance, removal and relocation of existing book shelves, new computer equipment and complete furniture replacement, inclusive of modular systems furniture.

The repurposing also required new electrical work for power, data and distribution as well as task lighting throughout the space. The newly renovated space inspires students and has been well received by students, faculty and the University Staff. The renovated design now accommodates a total of 479 new student stations, 196 PC desktops and approximately 116 student stations that have power at "arm's reach".