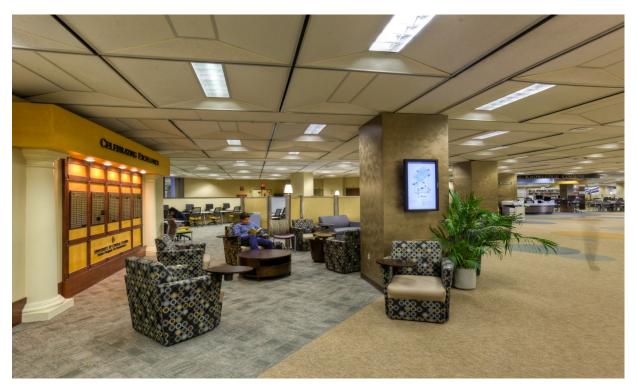

## Nature of Work:

This project included repurposing the existing main floor of UCF's five-story library. The scope of work transformed the original 1970's motif of the main floor into a high-tech, modern, collaborative learning center known as Knowledge Commons. This 24,800 square foot renovation included the replacement of floor and wall finishes, removal and reconstruction of the reference desk, recladding of the circulation desk at the entrance, removal and relocation of existing book shelves, new computer equipment and complete furniture replacement, inclusive of modular systems furniture.

The repurposing also required new electrical work for power, data and distribution as well as task lighting throughout the space. The newly renovated space inspires students and has been well received by students, faculty and the University Staff. The renovated design now accommodates a total of 479 new student stations, 196 PC desktops and approximately 116 student stations that have power at "arm's reach".