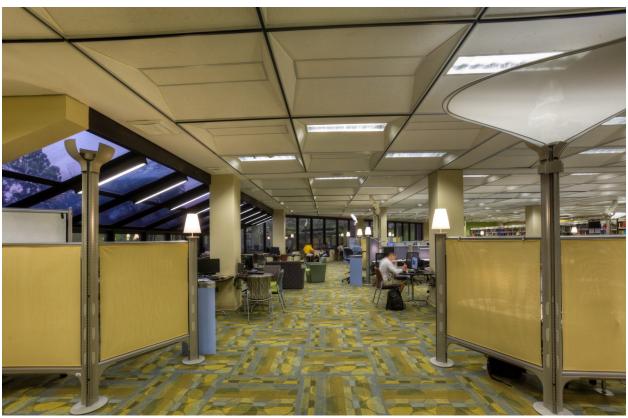

## Nature of Work:

This project included repurposing the existing main floor of UCF's five-story library. The scope of work transformed the original 1970's motif of the main floor into a high-tech, modern, collaborative learning center known as Knowledge Commons. This 24,800 square foot renovation included the replacement of floor and wall finishes, removal and reconstruction of the reference desk, recladding of the circulation desk at the entrance, removal and relocation of existing book shelves, new computer equipment and complete furniture replacement, inclusive of modular systems furniture.

The newly renovated space inspires students and has been well received by both students and faculty and the University Staff. Associate Director, Frank Allen describes the floor plan:

"with its intermixed, varied uses and the beautiful yet functional modular furniture create an attractive, engaging, and professional ambiance."

The repurposing also required new electrical work for power, data and distribution as well as task lighting throughout the space. The newly renovated space inspires students and has been well received by students, faculty and the University Staff. The renovated design now accommodates a total of 479 new student stations, 196 PC desktops and approximately 116 student stations that have power at "arm's reach".

The overall design also includes new way finding signage for clear pathways and circulation. Additional architectural elements include re-wrapping columns, millwork, pendant lighting and sub ceiling compasso treatments.