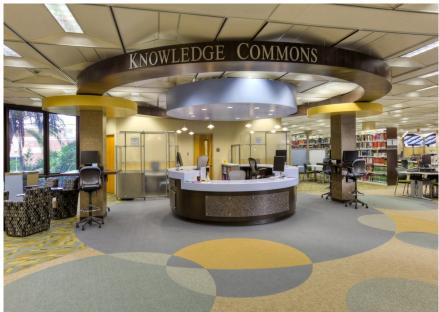

## Nature of Work:

This project included repurposing the existing main floor of UCF's five-story library. The scope of work transformed the original 1970's motif of the main floor into a high-tech, modern, collaborative learning center known as Knowledge Commons. This 24,800 square foot renovation included the replacement of floor and wall finishes, removal and reconstruction of the reference desk, recladding of the circulation desk at the entrance, removal and relocation of existing book shelves, new computer equipment and complete furniture replacement, inclusive of modular systems furniture.

The newly renovated space inspires students and has been well received by both students and faculty and the University Staff. Associate Director, Frank Allen describes the floor plan:

"with its intermixed, varied uses and the beautiful yet functional modular furniture create an attractive, engaging, and professional ambiance."

The overall design also includes new way finding signage for clear pathways and circulation. Additional architectural elements include re-wrapping columns, millwork, pendant lighting and sub ceiling compasso treatments.