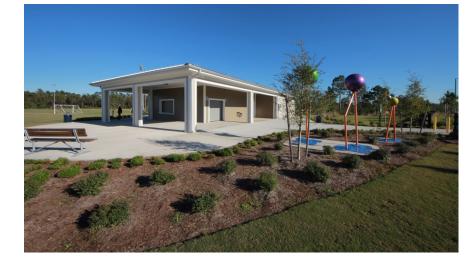

## Young Pine Park Orange County, Florida

## Nature of Work:

Borrelli + Partners, Inc. was commissioned for architectural services by Orange County for the construction of a 3308SF Concessions, Storage, and Restroom facility at Young Pine Park. The building consists of an approximate 411 sq. ft. conditioned concessions area for the sales of concessions, two large restrooms with floor ceiling plastic partitions and tile on wet wall to 5'-0" AFF, and a large storage area, plus small support areas for vending machines, a small concessions storage area, a janitor/pipe chase room, air handler and electric room.

The building was be constructed within the confines of Young Pine Park, which was concurrently undergoing site redevelopment.