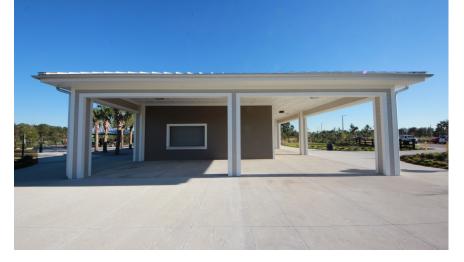

## Nature of Work:

Borrelli + Partners, Inc. was commissioned for architectural services by Orange County for the construction of a 3308SF Concessions, Storage, and Restroom facility at Young Pine Park. The building consists of an approximate 411 sq. ft. conditioned concessions area for the sales of concessions, two large restrooms with floor ceiling plastic partitions and tile on wet wall to 5'-0" AFF, and a large storage area, plus small support areas for vending machines, a small concessions storage area, a janitor/pipe chase room, air handler and electric room.