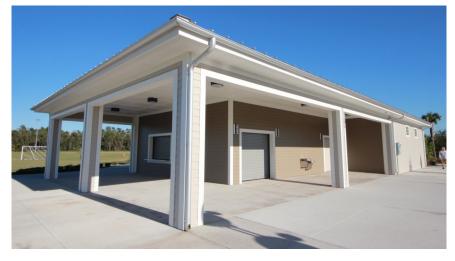

## Nature of Work:

Borrelli + Partners, Inc. was commissioned for architectural services by Orange County for the construction of a 3308SF Concessions, Storage, and Restroom facility at Young Pine Park. The building consists of an approximate 411 sq. ft. conditioned concessions area for the sales of concessions, two large restrooms with floor ceiling plastic partitions and tile on wet wall to 5'-0" AFF, and a large storage area, plus small support areas for vending machines, a small concessions storage area, a janitor/pipe chase room, air handler and electric room.