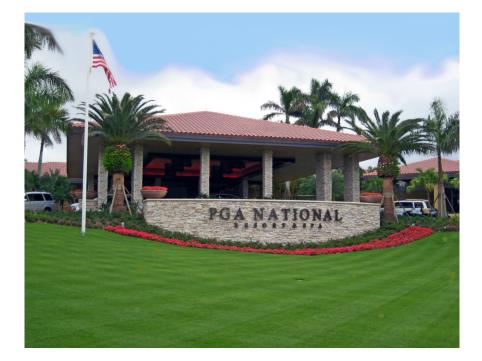

## PGA National Resort & Spa Palm Beach Gardens, FL

## Nature of Work:

Borrelli + Partners, Inc. was commissioned to design the multimillion dollar renovation of the PGA National Resort & Spa. Renovations began with a re-design of the front entrance to the resort and continue with the lobby, featuring a contemporary lobby bar, a new restaurant, the expanded Business Concierge Lounge and Coffee Shop. Outside the lobby's back wall of floor-toceiling windows, a completely redesigned free-form pool with lush landscaping, water features, private cabana rooms, a children's pool and play area and the re-developed Wave Bar & Grill.