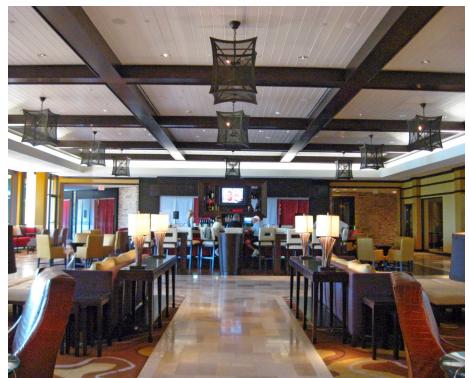

## Nature of Work:

Borrelli + Partners, Inc. was commissioned to design the multimillion dollar renovation of the PGA National Resort & Spa. Renovations began with a re-design of the front entrance to the resort and continue with the lobby, featuring a contemporary lobby bar, a new restaurant, the expanded Business Concierge Lounge and Coffee Shop. Outside the lobby's back wall of floor-toceiling windows, a completely redesigned free-form pool with lush landscaping, water features, private cabana rooms, a children's pool and play area and the re-developed Wave Bar & Grill.