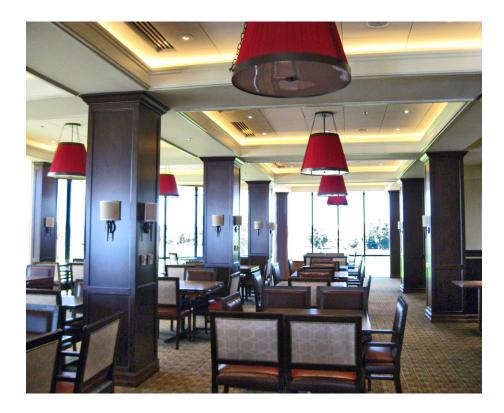

## Nature of Work:

Borrelli + Partners, Inc. was commissioned to design the multimillion dollar renovation of the PGA National Resort & Spa. Renovations began with a re-design of the front entrance to the resort and continue with the lobby, featuring a contemporary lobby bar, a new restaurant, the expanded Business Concierge Lounge and Coffee Shop. Outside the lobby's back wall of floor-toceiling windows, a completely redesigned free-form pool with lush landscaping, water features, private cabana rooms, a children's pool and play area and the re-developed Wave Bar & Grill.