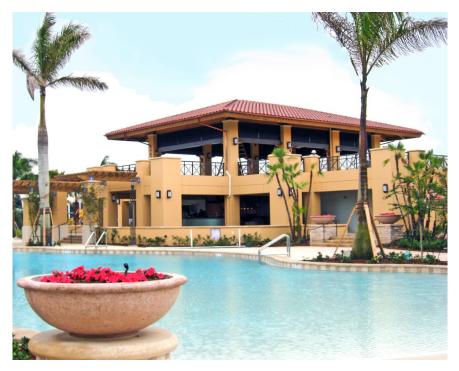

## Nature of Work:

Borrelli + Partners, Inc. was commissioned to design the multimillion dollar renovation of the PGA National Resort & Spa. Renovations began with a re-design of the front entrance to the resort and continue with the lobby, featuring a contemporary lobby bar, a new restaurant, the expanded Business Concierge Lounge and Coffee Shop. Outside the lobby's back wall of floor-toceiling windows, a completely redesigned free-form pool with lush landscaping, water features, private cabana rooms, a children's pool and play area and the re-developed Wave Bar & Grill.

An enhanced feature will be a 5,000 square foot outdoor pool pavilion overlooking the resort's 26 acre lake and championship golf courses.

Other renovations are transforming the two-story private Members Clubhouse, Croquet Lawn/Garden, Pool, Pavilion Lawn, Lobby, Shula's Restaurant, Arezzo's Restaurant, 91st Hole Restaurant, Citrus Tree Cafe, Starbucks Cafe, Public Corridors, Public Restrooms, Office Renovation, Conversion of Offices into Rooms, Ballrooms and Meeting Rooms.