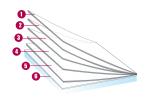

## **CONSTRUCTION**

- 1. Hard scratch resistant layer, for durability and ease of
- maintenance during window cleaningHigh optical quality polyester, with anti IR metal particles
- deposit **3.** Bonding adhesive

- Boltang adhesive
  High optical quality polyester
  PS adhesive, glass polymerization within 15 days
  Protection release liner, disposable after installation