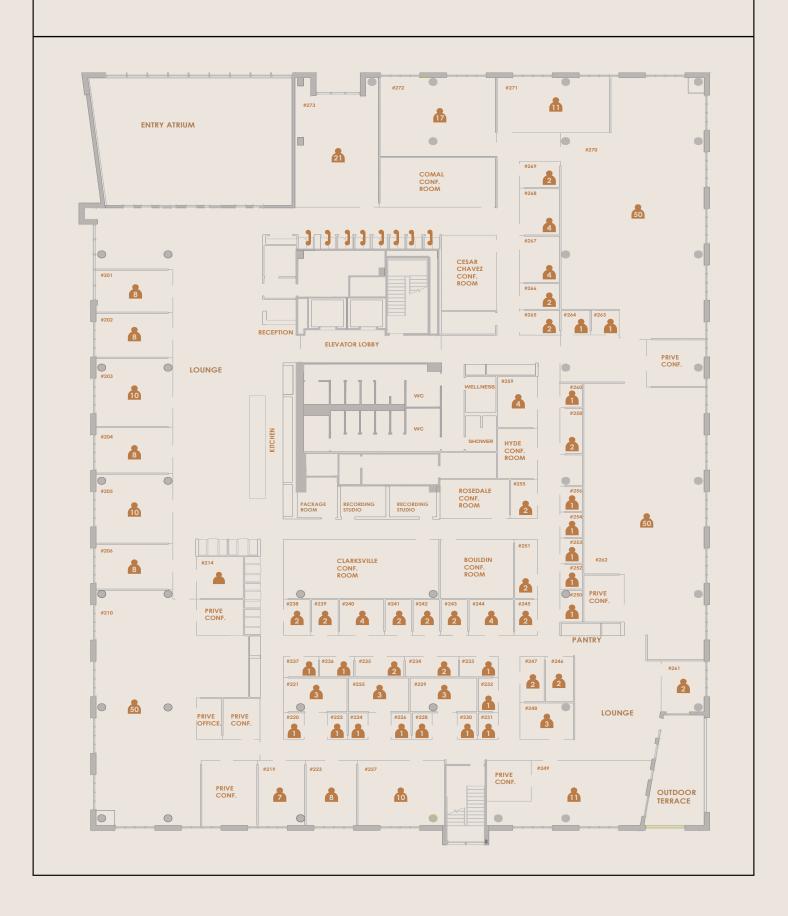

## **Amenities**

- 24 Hour Access
- IT Support
- Daily On-site Cleaning
- Showers & Towel Service
- Mother's Room
- Inside Bike Storage
- Phone Booths
- Conference Rooms
- Mail & Package Receiving
- Outside Tables