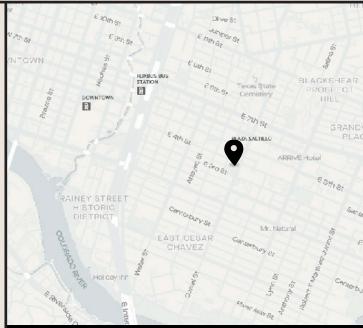

## Premier shared work space within a vibrant startup community

Housed within an amenity-rich and eco-friendly development located in Austin's most eclectic neighborhood, we're only a half block from the MetroRail station at Plaza Saltillo. Minutes to downtown, this location also offers three levels of underground parking, furnished outdoor space and more.

TRAINS - METRORAIL STATION AT PLAZA SALTILLO - CORNER OF E 5TH & COMAL ST. BUS - LINES 490, 17, 322 WITHIN THREE BLOCKS