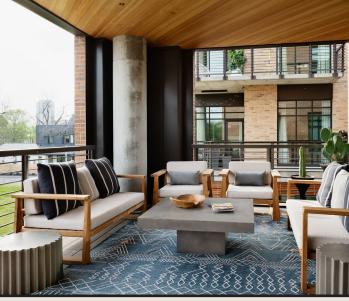

## Premier shared work space within a vibrant startup community

Housed within an amenity-rich and eco-friendly development located in Austin's most eclectic neighborhood, we're only a half block from the MetroRail station at Plaza Saltillo. Minutes to downtown, this location also offers three levels of underground parking, furnished outdoor space and more.

## **Amenities**

- 24 Hour Access
- IT Support
- Daily On-site Cleaning
- Showers & Towel Service
- Mother's Room
- Inside Bike Storage
- Phone Booths
- Conference Rooms
- Mail & Package Receiving
- Outside Tables

- Rotating Selection of Beer,
  Wine, and craft beverages
- Premium Coffee & Tea
- Honor Bar & Spa Water
- Gym Membership Discount
- Gym Access in Building
- Scooter Rentals Within 1 Block
- Public Transit Within 2 Blocks
- Fresh Fruit
- Pet Friendly