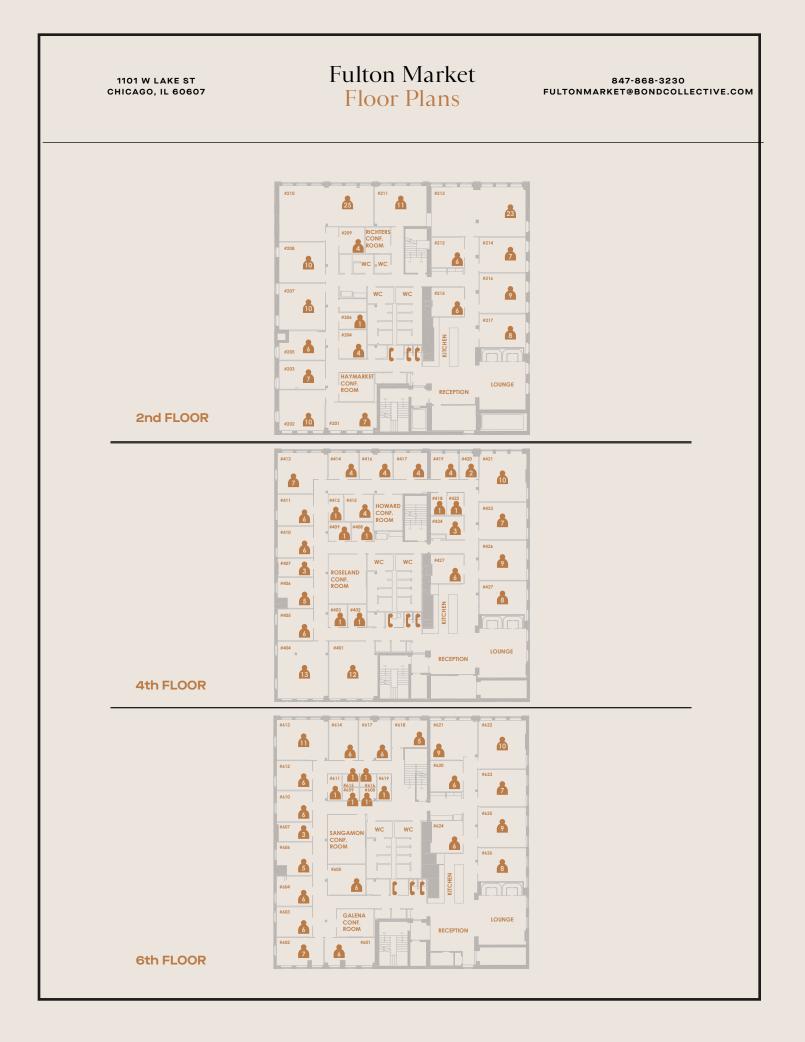

## Fulton Market A sophisticated workspace in Chicago's hippest neighborhood

Spanning four floors of a chic industrial loft, this 31,000 square foot space boasts oversized windowed offices and a rooftop lounge space. This Chicago shared work environment has a club-like atmosphere with original brick and timber details enhanced by plush interiors. Located two blocks from Morgan Station, it is conveniently located within Fulton Market and steps from some of the best restaurants and bars in the area.