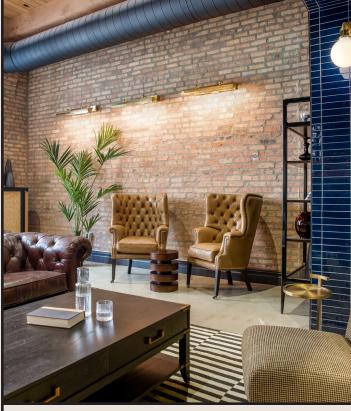

## Fulton Market A sophisticated workspace in Chicago's hippest neighborhood

Spanning four floors of a chic industrial loft, this 31,000 square foot space boasts oversized windowed offices and a rooftop lounge space. This Chicago shared work environment has a club-like atmosphere with original brick and timber details enhanced by plush interiors. Located two blocks from Morgan Station, it is conveniently located within Fulton Market and steps from some of the best restaurants and bars in the area.