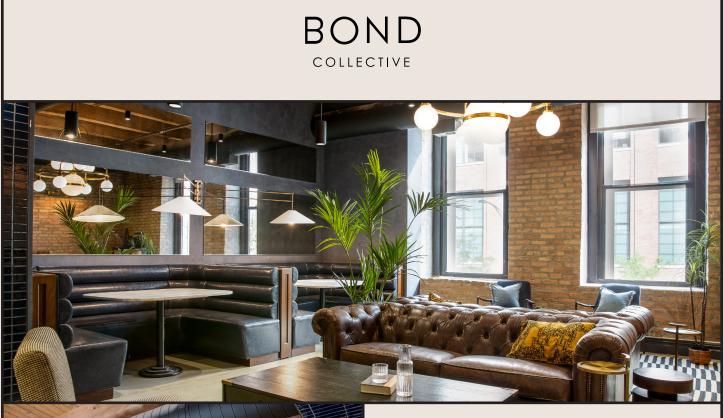

## Fulton Market A sophisticated workspace in Chicago's hippest neighborhood

Spanning four floors of a chic industrial loft, this 31,000 square foot space boasts oversized windowed offices and a rooftop lounge space. This Chicago shared work environment has a club-like atmosphere with original brick and timber details enhanced by plush interiors. Located two blocks from Morgan Station, it is conveniently located within Fulton Market and steps from some of the best restaurants and bars in the area.