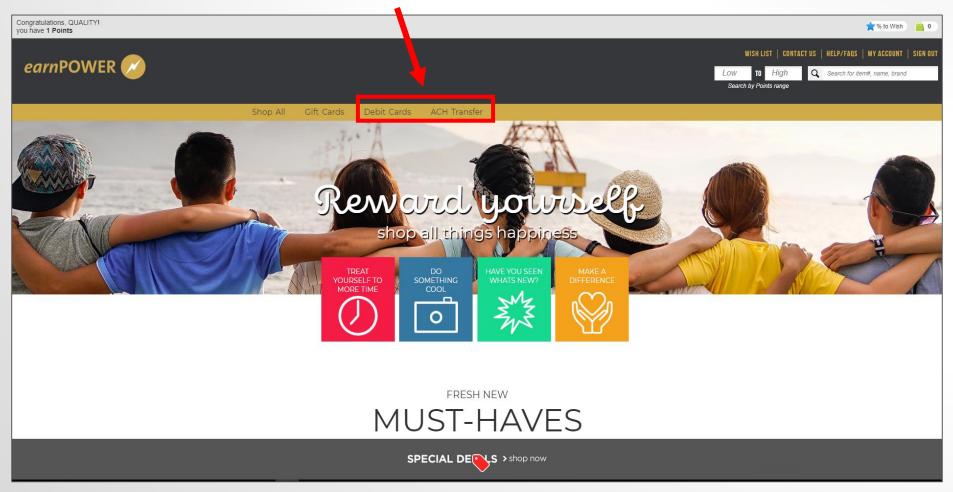

## ACCESSING THE **EARN**POWER<sup>®</sup> REWARDSPHERE WEBSITE

Visit the **OnStar Dealer Rewards** Site to review your program standings and review your **earn**POWER awards and **earn**POWER Flex awards

### ACCESSING THE **EARN**POWER<sup>®</sup> REWARDSPHERE WEBSITE (CONT.)

The **earn**POWER flex points site features two areas where you can transfer your **earn**POWER flex points to a pre- denominated exclusively yours<sup>®</sup> card, to a Performance Rewards Prepaid MasterCard<sup>®</sup> Card and to your personal checking/savings account through an ACH transfer