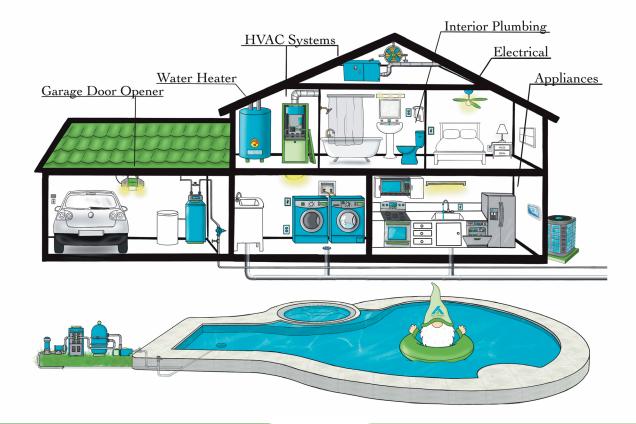

## WHAT'S INCLUDED?

## INTERIOR PLUMBING SYSTEM

## **CENTRAL HEATING SYSTEM**

## **APPLIANCES**

## GARAGE DOOR

## INTERIOR ELECTRICAL SYSTEMS