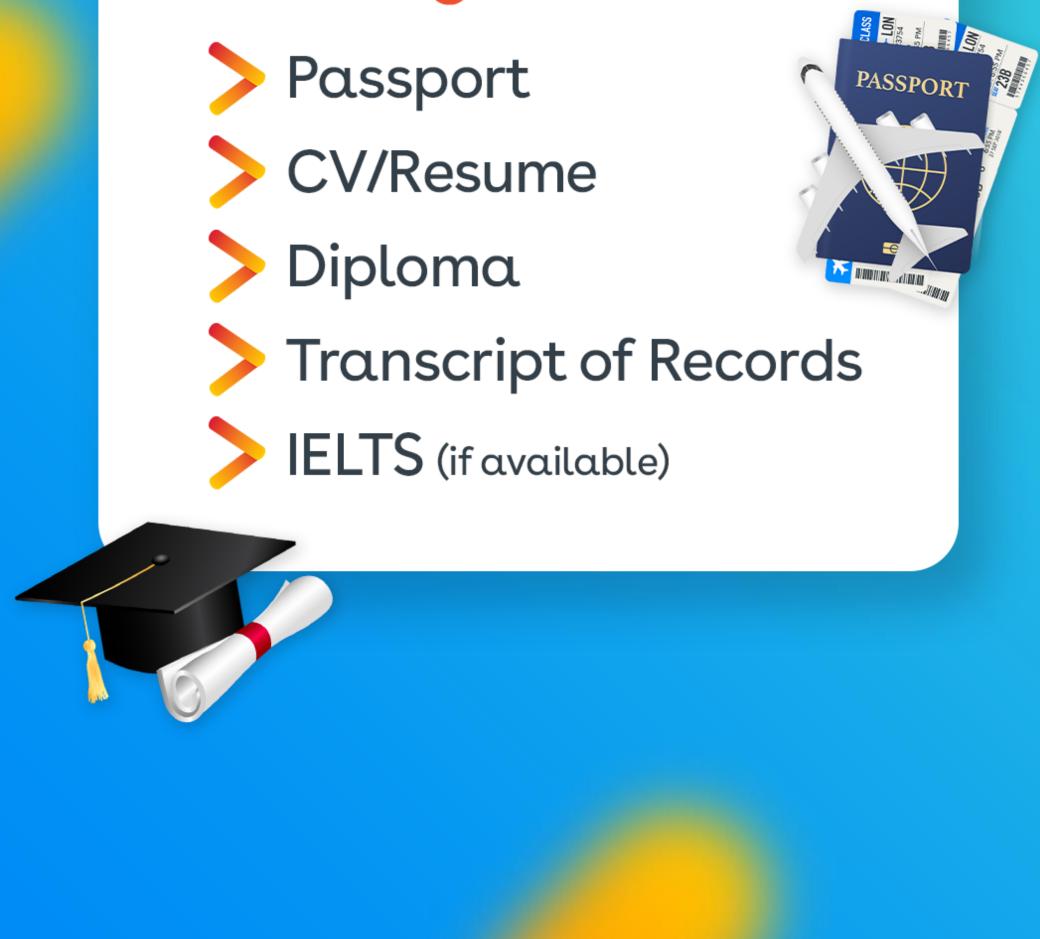

### Prepare a digital copy of your requirements and submit your application during the event!