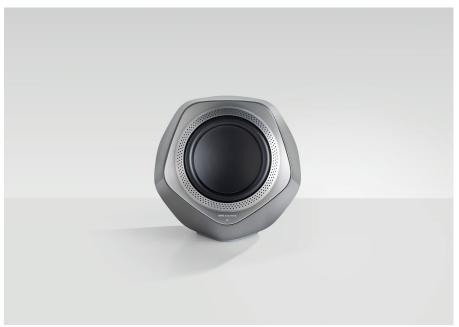

# A dynamic, wireless subwoofer fusing stylish lines with impactful bass.

Beolab 19 delivers exceptional bass to enhance the mood and depth of cinematic experiences by channeling the raw impact of its stunning power. To top it off, the freedom of wireless simplicity and the ability to compensate for physical placement in the room allows you to find the perfect spot for the Beolab 19 in your home.

# Placement

· Floor