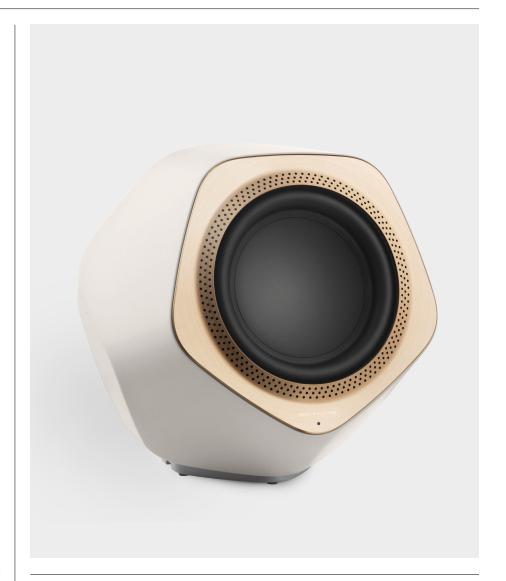

# A dynamic, wireless subwoofer fusing stylish lines with impactful bass.

Beolab 19 delivers exceptional bass to enhance the mood and depth of cinematic experiences by channeling the raw impact of its stunning power. To top it off, the freedom of wireless simplicity and the ability to compensate for physical placement in the room allows you to find the perfect spot for the Beolab 19 in your home.

#### IMPORTANT FEATURES

- © Compact subwoofer with wireless connectivity
- Bass response control for impactful bass irrespective of physical placement
- ☼ Dual woofers for eliminating cabinet vibrations

# Speaker Drivers (per speaker)

2 x 8" woofers