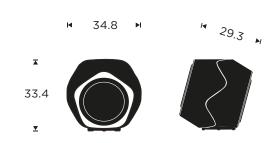

# A dynamic, wireless subwoofer fusing stylish lines with impactful bass.

Beolab 19 delivers exceptional bass to enhance the mood and depth of cinematic experiences by channeling the raw impact of its stunning power. To top it off, the freedom of wireless simplicity and the ability to compensate for physical placement in the room allows you to find the perfect spot for the Beolab 19 in your home.



#### IMPORTANT FEATURES

- © Compact subwoofer with wireless connectivity
- Bass response control for impactful bass irrespective of physical placement
- ☼ Dual woofers for eliminating cabinet vibrations







MEASUREMENTS



BASIC

# Product dimensions W x H x D

34.8 x 33.4 x 29.3 cm

Weight

15.4 kg

# Placement

· Floor

## **Recommended Room Size**

10 - 50 m<sup>2</sup>

TECHNICAL

## Power Amplifiers (per speaker)

2 x 160 watt, Class D, woofers

# Speaker Drivers (per speaker)

2 x 8" woofers

# Bass Capability @1m

98 dB SPL

## Frequency Range

18 - 1,200 Hz

# **Power Supply**

Power supply built-in Power cable included

# **Advanced Sound Features**

Acoustic Balance Principle Thermal Protection Adaptive Bass Linearization Acoustic Placement Settings Low-pass Filter Adjustment Phase Setting (0/180)



CONNECTIVITY

Connections

1 x Powerlink (RJ45) 1 x RCA (L/R)

Wireless Powerlink

Wireless Power Link (24 bit / 48 kHz) WiSA (24 bit / 48 kHz)

Streaming Formats
With Beosound Core

Chromecast built