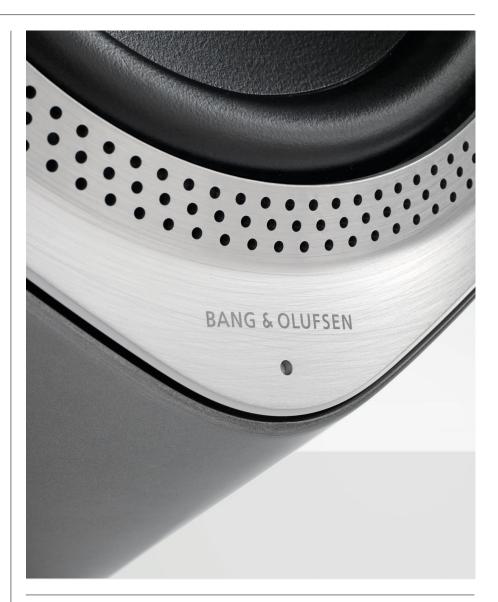

#### IMPORTANT FEATURES

- © Compact subwoofer with wireless connectivity
- Bass response control for impactful bass irrespective of physical placement
- ☼ Dual woofers for eliminating cabinet vibrations

# **Advanced Sound Features**

Acoustic Balance Principle Thermal Protection Adaptive Bass Linearization Acoustic Placement Settings Low-pass Filter Adjustment Phase Setting (0/180)

CONNECTIVITY

Connections