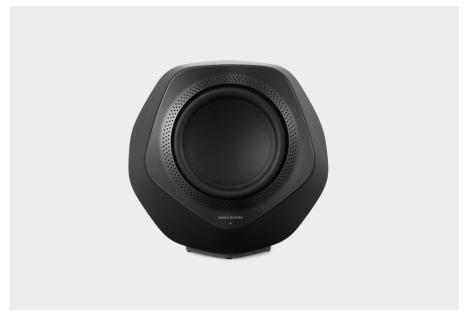

# A dynamic, wireless subwoofer fusing stylish lines with impactful bass.

Beolab 19 delivers exceptional bass to enhance the mood and depth of cinematic experiences by channeling the raw impact of its stunning power. To top it off, the freedom of wireless simplicity and the ability to compensate for physical placement in the room allows you to find the perfect spot for the Beolab 19 in your home.

# Speaker Drivers (per speaker)

2 x 8" woofers