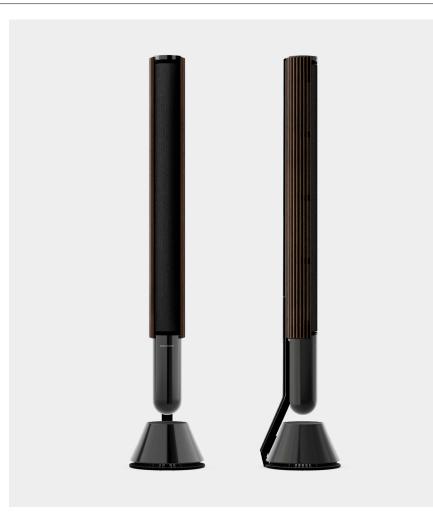

# Stereo excellence. In tune with you.

Beolab 28 is slimmer, smarter and more surprising than any stereo speaker you've experienced before. Position it anywhere in the home, stream anything you want instantly, and be immersed in powerful studiograde sound that adapts to your space. All in a beautifully elegant form that can be controlled with a touch.

#### Standout design that fits in anywhere

Elegant and slender, Beolab 28 can be placed anywhere in the living room - from the floor to the wall. It fits around you. A solid backbone joins a conical woofer design at the bottom, giving the impression that the speaker is floating in mid-air. Moving curtains add a touch of magic when the speaker is switched on or the beam is adjusted. Finished in a variety of luxurious colours and materials.