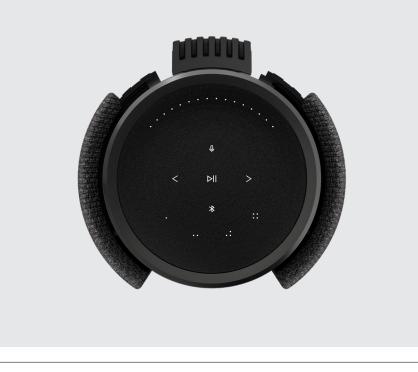

# An exceptional experience right out the box

Beolab 28 redefines what an all-in-one speaker can do. With wireless connectivity, set-up is quick and cableless. Built-in music streaming allows you to play what you want, when you want from popular streaming services. An integrated down-firing subwoofer removes the need for a separate bass speaker, saving valuable floor space. A touch UI at the top gives you elegant control over everything.