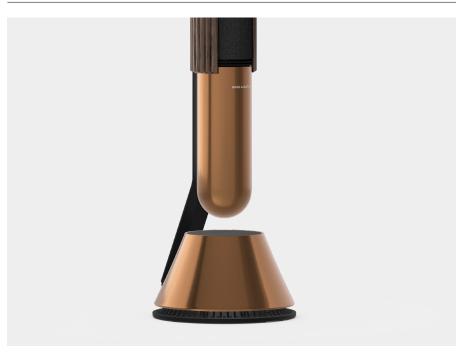

#### Standout design that fits in anywhere

Elegant and slender, Beolab 28 can be placed anywhere in the living room - from the floor to the wall. It fits around you. A solid backbone joins a conical woofer design at the bottom, giving the impression that the speaker is floating in mid-air. Moving curtains add a touch of magic when the speaker is switched on or the beam is adjusted. Finished in a variety of luxurious colours and materials.

#### Precision engineered to last generations

Beolab 28 is built to last. Formed, turned, milled and anodised aluminium – made in our legendary Factory 5 in Denmark – makes the foundation. It's adorned with tactile knitted fabric and solid wood that comes from a supplier we've worked with since 1949. Every speaker is inspected by eye. The focus on longevity even touches technology, with an upgradeable connectivity module to ensure it plays on through generations.