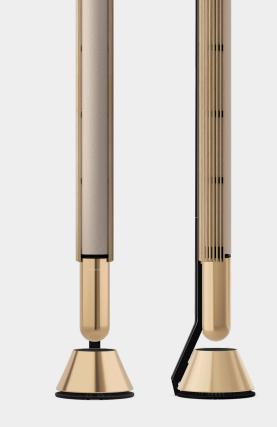

#### Standout design that fits in anywhere

Elegant and slender, Beolab 28 can be placed anywhere in the living room - from the floor to the wall. It fits around you. A solid backbone joins a conical woofer design at the bottom, giving the impression that the speaker is floating in mid-air. Moving curtains add a touch of magic when the speaker is switched on or the beam is adjusted. Finished in a variety of luxurious colours and materials.

#### Precision engineered to last generations

Beolab 28 is built to last. Formed, turned, milled and anodised aluminium – made in our legendary Factory 5 in Denmark – makes the foundation. It's adorned with tactile knitted fabric and solid wood that comes from a supplier we've worked with since 1949. Every speaker is inspected by eye. The focus on longevity even touches technology, with an upgradeable connectivity module to ensure it plays on through generations.