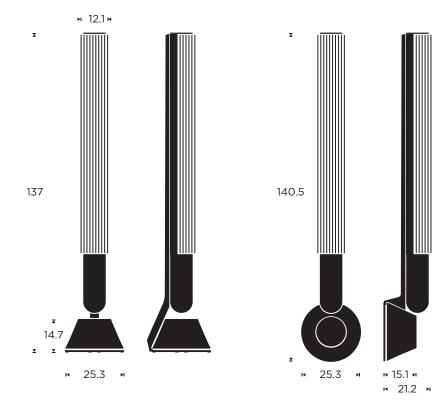

# **Product dimensions W x H x D** On the floor: 25.3 x 137 x 25.3 cm

Wall mounted: 21.2 x 140 x 25.3 cm

# Weight

18.6 kg

Placement

· Floor

· Wall mounted

**Recommended Room Size** 15 - 50 m<sup>2</sup>