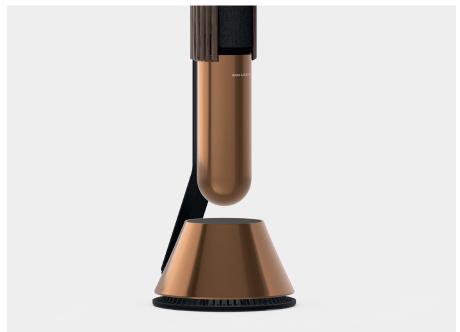

## Standout design that fits in anywhere

Elegant and slender, Beolab 28 can be placed anywhere in the living room – from the floor to the wall. It fits around you. A solid backbone joins a conical woofer design at the bottom, giving the impression that the speaker is floating in mid-air. Moving curtains add a touch of magic when the speaker is switched on or the beam is adjusted. Finished in a variety of luxurious colours and materials.

## Precision engineered to last generations

Beolab 28 is built to last. Formed, turned, milled and anodised aluminium – made in our legendary Factory 5 in Denmark – makes the foundation. It's adorned with tactile knitted fabric and solid wood that comes from a supplier we've worked with since 1949. Every speaker is inspected by eye. The focus on longevity even touches technology, with an upgradeable connectivity module to ensure it plays on through generations.