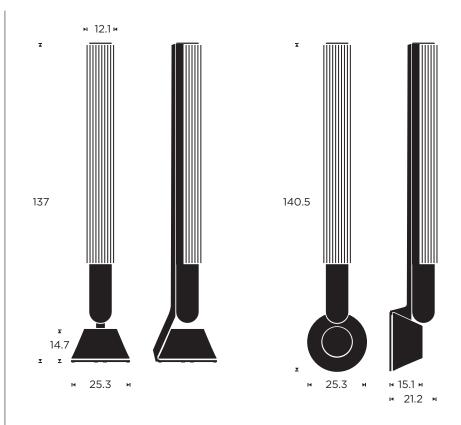

## Product dimensions W x H x D

On the floor: 25.3 x 137 x 25.3 cm Wall mounted: 21.2 x 140 x 25.3 cm

Weight 18.6 kg