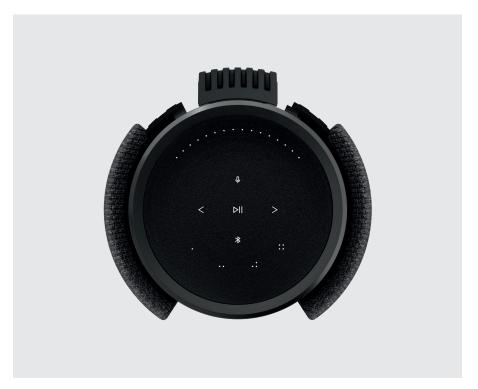

## An exceptional experience right out the box

Beolab 28 redefines what an all-in-one speaker can do. With wireless connectivity, set-up is quick and cableless. Built-in music streaming allows you to play what you want, when you want from popular streaming services. An integrated down-firing subwoofer removes the need for a separate bass speaker, saving valuable floor space. A touch UI at the top gives you elegant control over everything.

## Remote Control

Beremote One BT Beoremote Halo Bang & Olufsen App