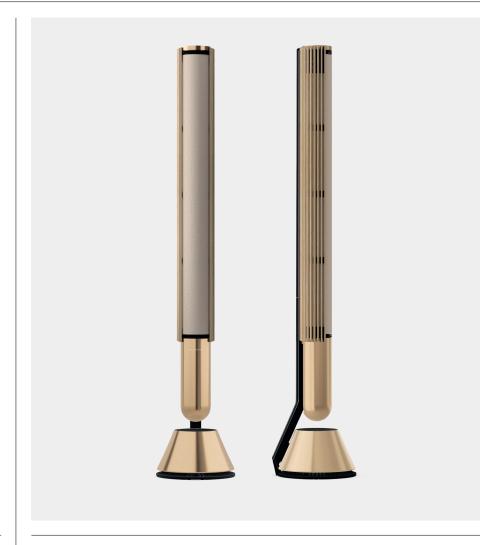

## Product dimensions W x H x D

On the floor: 25.3 x 137 x 25.3 cm Wall mounted: 21.2 x 140 x 25.3 cm

Weight 18.6 kg

## **Placement**

- · Floor
- · Wall mounted

**Recommended Room Size** 15 - 50 m<sup>2</sup>

TECHNICAL

## Standout design that fits in anywhere

Elegant and slender, Beolab 28 can be placed anywhere in the living room – from the floor to the wall. It fits around you. A solid backbone joins a conical woofer design at the bottom, giving the impression that the speaker is floating in mid-air. Moving curtains add a touch of magic when the speaker is switched on or the beam is adjusted. Finished in a variety of luxurious colours and materials.