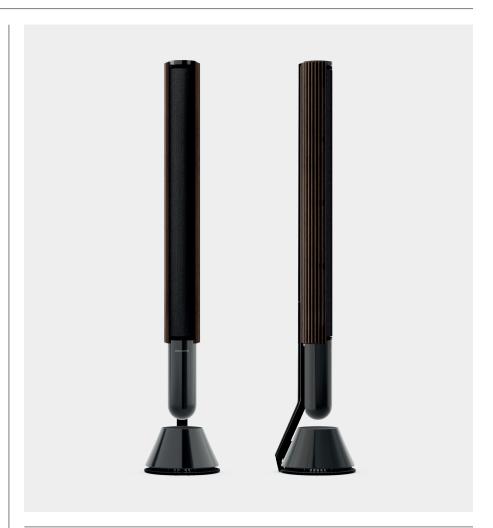

# Stereo excellence. In tune with you.

Beolab 28 is slimmer, smarter and more surprising than any stereo speaker you've experienced before. Position it anywhere in the home, stream anything you want instantly, and be immersed in powerful studiograde sound that adapts to your space. All in a beautifully elegant form that can be controlled with a touch.

## Standout design that fits in anywhere

Elegant and slender, Beolab 28 can be placed anywhere in the living room – from the floor to the wall. It fits around you. A solid backbone joins a conical woofer design at the bottom, giving the impression that the speaker is floating in mid-air. Moving curtains add a touch of magic when the speaker is switched on or the beam is adjusted. Finished in a variety of luxurious colours and materials.

## **Placement**

- · Floor
- · Wall mounted

**Recommended Room Size** 15 - 50 m<sup>2</sup>

TECHNICAL