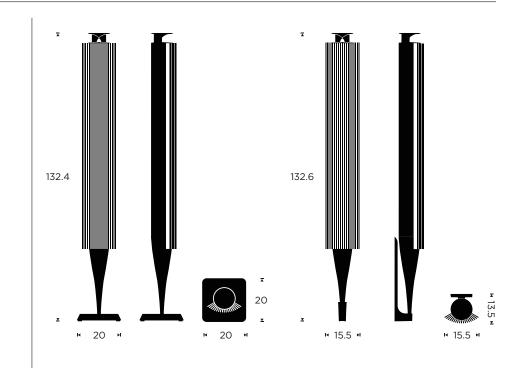

#### MEASUREMENTS

BASIC

TECHNICAL

**Product dimensions W x H x D** On the floor:

20 x 132.4 x 20 cm Wall mounted: 15.5 x 132.6 x 13.5 cm

#### Placement

· Floor

Wall mounted

**Recommended Room Size** 10 - 30 m<sup>2</sup>