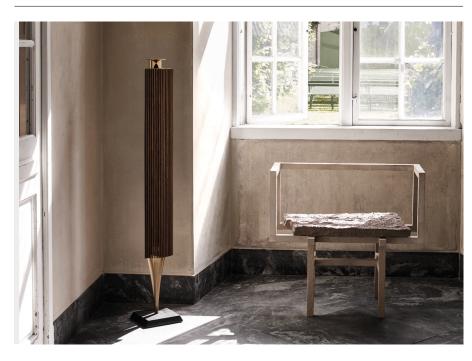

# The emotion in music captured through perfect sound.

The culmination of over 25 years of design and innovation, the Beolab 18 introduces a refined symbiosis of form, craftsmanship, and performance. Inspired by the legendary Beolab 8000 loudspeaker, it honours a classic silhouette with new heights of performance and flexibility. Beolab 18 requires just a power cable to unleash multi-channel wireless audio throughout the space.

#### Placement

· Floor

Wall mounted

**Recommended Room Size** 10 - 30 m<sup>2</sup>