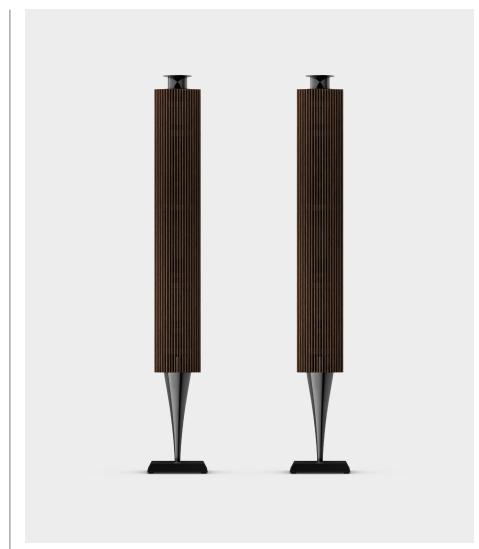

# The emotion in music captured through perfect sound.

The culmination of over 25 years of design and innovation, the Beolab 18 introduces a refined symbiosis of form, craftsmanship, and performance. Inspired by the legendary Beolab 8000 loudspeaker, it honours a classic silhouette with new heights of performance and flexibility. Beolab 18 requires just a power cable to unleash multi-channel wireless audio throughout the space.

### Designer

Torsten Valeur, David Lewis Designers.

Υ

Body Natural aluminium Lamellas Oak

Body Black anthracite aluminium Lamellas Dark oak

Body Gold Tone aluminium Lamellas Light oak

Body Natural aluminium Lamellas White plastic