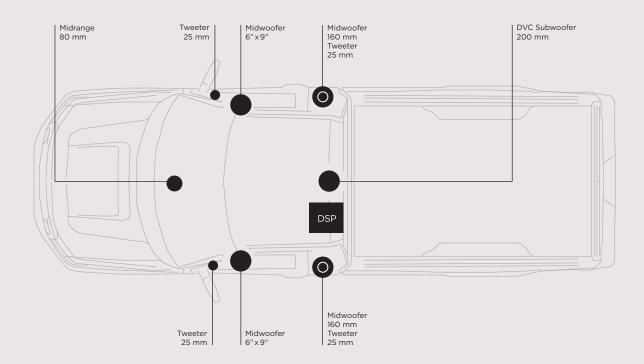

# THE B&O SOUND SYSTEM IN THE 2022 FORD SUPER DUTY







# MUSIC CAN TRANSFORM YOUR DAILY LIFE

premium audio experience that is unique in this truck segment. The rich and powerful sound provides listening pleasure for all passengers and complements the vehicle's dynamic, bold character.



# PERFECT SOUND FOR EVERY DRIVE

sound system is adjusted to support superior sound performance, regardless



inside the vehicle as the iconic speaker grille design works together with the Ford a clear B&O identity.

## **Speakers**

10 Speakers

# **Amplifier**

8 ch A2B Amplifier Digital Signal Processing (DSP)

## **DSP Features**

Speed Adaptive Volume Power Manager

## Tuning

To ensure the listening experience from a stationary vehicle is maintained while driving, regardless of the conditions, the cabin undergoes over 400 hours of static and dyna