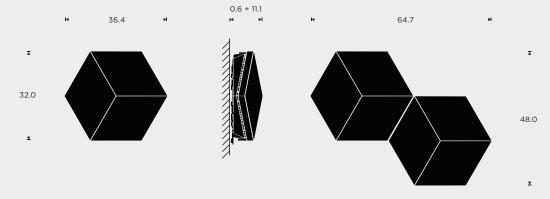

## bang-olufsen.com/beosoundshape

in cm

| Designer                                                                                                                                                                                                                                                                                                                                                                                                                                                                                                 | System dimensions and maximums                                                                                                                                                                                                   | Material                                                                                                                                                                                                                               |
|----------------------------------------------------------------------------------------------------------------------------------------------------------------------------------------------------------------------------------------------------------------------------------------------------------------------------------------------------------------------------------------------------------------------------------------------------------------------------------------------------------|----------------------------------------------------------------------------------------------------------------------------------------------------------------------------------------------------------------------------------|----------------------------------------------------------------------------------------------------------------------------------------------------------------------------------------------------------------------------------------|
| Øivind Alexander Slaatto                                                                                                                                                                                                                                                                                                                                                                                                                                                                                 | Tile with fabric and star rail mounting system: 36.4 x 32.0 x 11.1  The star rail system makes a 6 mm air gap between cabinet and wall  Maximum amplifier tiles: 11  Maximum speaker tiles: 44  Acoustic damper tiles: unlimited | Lightweight composite casing<br>Fabric covers                                                                                                                                                                                          |
| AMPLIFIER TILE                                                                                                                                                                                                                                                                                                                                                                                                                                                                                           | SPEAKER TILE                                                                                                                                                                                                                     | ACOUSTIC DAMPER TILE                                                                                                                                                                                                                   |
| Weight: 2.0 kg + 0.4 kg (fabric cover) Power amplifiers: 8 x 80 Watt (Class D) Maximum speakers per amplifier: 4 Cabinet color: Black Connections:  AC power (note if multiple amplifiers, each requires its own AC power connection)  Toslink digital audio input  USB (for control and SW update)  Power Link input  Amplifier input (sound & control input), for daisy chaining of amplifiers  Amplifier output (sound & control output), for daisy chaining of amplifiers  4 x speaker 4-wire output | Weight: 1.9 kg + 0.4 kg (fabric cover) Cabinet principle: Closed box Cabinet color: Black Connections: 1 x speaker 4-wire input Speaker drivers: • Woofer 5¼" • Tweeter ¾"                                                       | Weight: 0.51 kg + 0.4 kg (fabric cover) Cabinet color: Black  Note: Acoustic damper tiles can also be used as empty tiles to hide, for example, cables, power strips, or power adapters. You just need to remove the damping material. |
| Connectivity (provided by BeoSound Core)                                                                                                                                                                                                                                                                                                                                                                                                                                                                 | BeoSound Core dimensions and weight                                                                                                                                                                                              | Wireless networks                                                                                                                                                                                                                      |
| The BeoSound Core connectivity hub (which connects to the optical-in and the USB of the BeoSound Shape) provides the wireless streaming connectivity for BeoSound Shape. BeoSound Core fits into an empty tile.                                                                                                                                                                                                                                                                                          | Base diameter: 151.2 mm<br>Height: 43.5 mm<br>Weight: 290 grams<br>USB-C power supply weight: 150 grams                                                                                                                          | Wi-Fi/WLAN 802.11 a/b/g/n/ac (2.4 GHz & 5 GHz) and Bluetooth 4.1                                                                                                                                                                       |
| Supported Audio Formats                                                                                                                                                                                                                                                                                                                                                                                                                                                                                  | Streaming technologies                                                                                                                                                                                                           | Connectors                                                                                                                                                                                                                             |
| MP3, WMA, AAC, ALAC, FLAC, WAV, AIFF<br>Standard sample rates up to 192 kHz, stereo and<br>up to 24 bit                                                                                                                                                                                                                                                                                                                                                                                                  | Chromecast built-in<br>Apple AirPlay<br>Bluetooth Audio Streaming<br>DLNA - DMR                                                                                                                                                  | <ul> <li>1 x USB-C (for power via external power supply)</li> <li>1 x Power Link socket (RJ45) with two channels</li> <li>1 x Line-in (analogue &amp; digital combo) with sensing</li> </ul>                                           |