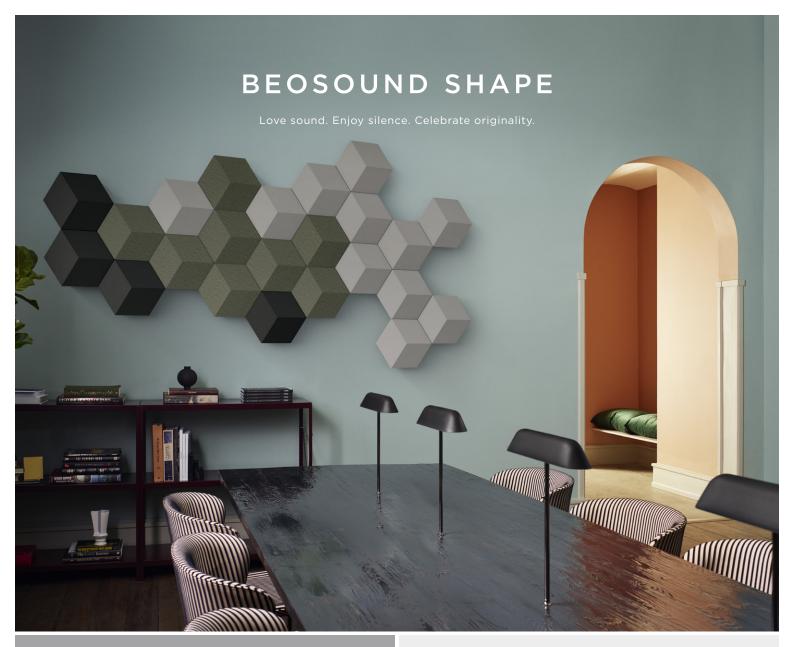

## OFF THE WALL MUSIC

BeoSound Shape is a wall-mounted wireless speaker system for design conscious music lovers – delivering immersive sound staging, a customizable design and ntegrated noise dampers for improved room acoustics.

Based on a modular tile concept, BeoSound Shape is designed to provide ultimate creative freedom. Each tile serves a function as either speaker, amplifier or acoustic damper and can be pieced together in endless combinations.

Living room, hotel lobby or restaurant - whatever the setting, we will let you define the size, colours and even the sound performance to match.