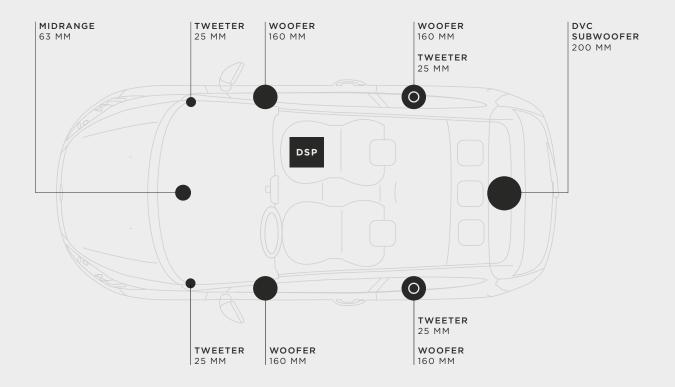

## SPEAKERS

- 10 HIGH-PERFORMANCE SPEAKERS
- 9 CHANNELS

## AMPLIFIER

- 675 WATTS
- DIGITAL SIGNAL PROCESSING (DSP)