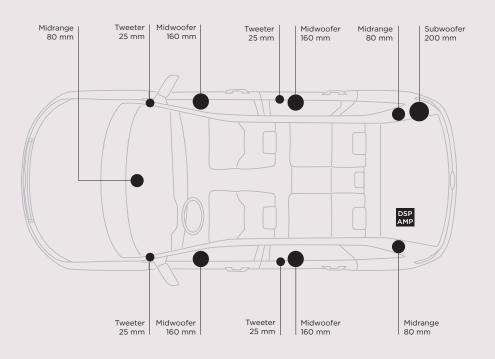

## THE B&O SOUND SYSTEM IN THE 2022 FORD EDGE

Vehicle line drawing for reference only.

#### TECHNICAL SPECIFICATIONS

#### Speakers

12 Speakers

### Amplifier

780 Watts 8 ch A2B Amplifier Digital Signal Processing (DSP)