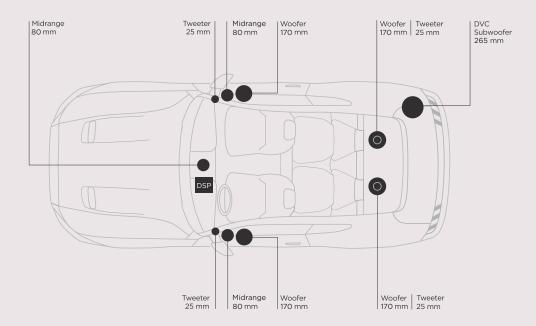

## POWER MEETS PERFORMANCE

The powerful 900 W / 12 speaker system features high performance 3-way speakers in the front doors for an even more refined sound reproduction in the car.

#### **Speakers**

12 Speakers

#### **Amplifier**

900 Watts 10 ch Analog Amplifier Digital Signal Processing (DSP)