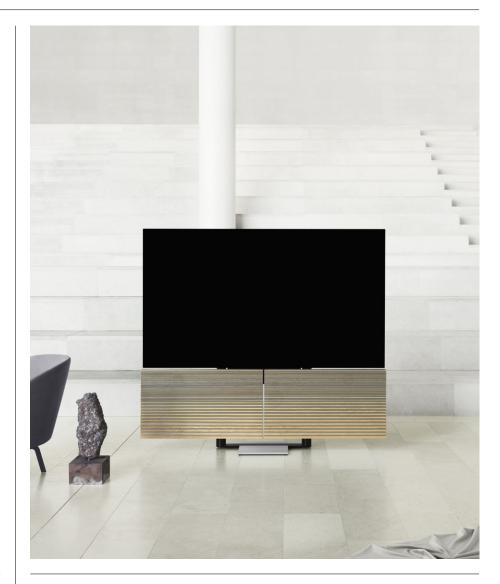

# Let the show begin.

Beovision Harmony is designed for the ultimate cinematic and immersive audio-visual experience. With a new and exciting take on the TV cabinet concept, Beovision Harmony is capable of transforming itself from an elegant piece of furniture while not in use into an unrivalled centre of entertainment. Watch the magic unfold.

# Striking design combined with magically choreographed movement

With the new large screen Beovision Harmony concept, Bang & Olufsen has reduced the visual presence of the TV. When in standby or audio mode, the TV screen is positioned close to the floor and partly covered by the speaker system, making the TV screen less dominant in the room. When switched on, Beovision Harmony unfolds and shows off its full potential in a magical movement.

# Combining wood, fabric and alumnium with meticulous attention to details

The speaker cover system "complements" the dark TV screen "with its" domesticated and furniturelike materials which gives a warm appearance with elegant details. The usage of natural wood or textured fabric combined with precise aluminium leads to a perfect cohesion between Beovision Harmony and Beolab speakers.