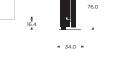

# BASIC 65"

## **Placement options**

- · Floor stand
- · Motorised floor stand
- · Wall bracket

## Weight

Bang & Olufsen Sound center incl. speaker cover: 73,2 kg LG 65" GX OLED TV: 28,4 kg Motorised floor stand: 20,7 kg Floor stand: 10 kg Wall bracket: 2 kg

# PRODUCT DIMENSIONS