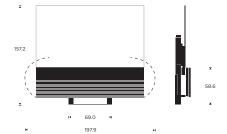

# PRODUCT DIMENSIONS

BANG & OLUFSEN

B A S I C 8 8 "

PRODUCT DIMENSIONS

#### TECHNICAL