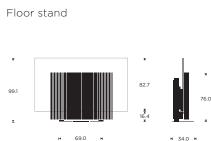

## **Placement options**

- · Floor stand
- · Motorised floor stand
- · Wall bracket

## Weight

Bang & Olufsen Sound center incl. speaker cover: 73,2 kg LG 65" GX OLED TV: 28,4 kg Motorised floor stand: 20,7 kg Floor stand: 10 kg Wall bracket: 2 kg

# Motorised floor stand

If the rear part of the floor stand is placed 10 cm from the wall the screen can be turned: +/-26 degrees

The maximum turning angle is +/- 35 degrees.

However, this will require more distance between the TV and the wall: 20 cm