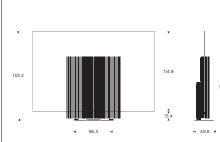

# BASIC 65"

## Weight

Bang & Olufsen Sound center incl. speaker cover: 73,2 kg LG 65" GX OLED TV: 28,4 kg Motorised floor stand: 20,7 kg Floor stand: 10 kg Wall bracket: 2 kg

# PRODUCT DIMENSIONS