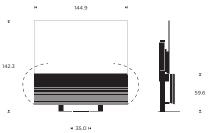

# BASIC 65"

## **Placement options**

- · Floor stand
- · Motorised floor stand
- · Wall bracket

## Weight

Bang & Olufsen Sound center incl. speaker cover: 73,2 kg LG 65" GX OLED TV: 28,4 kg Motorised floor stand: 20,7 kg Floor stand: 10 kg Wall bracket: 2 kg

# PRODUCT DIMENSIONS