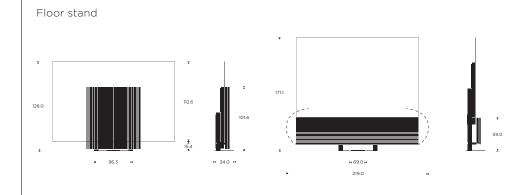

## **Placement options**

- · Floor stand
- · Motorised floor stand
- · Wall bracket

# Motorised floor stand

If the rear part of the floor stand is placed 10 cm from the wall the screen can be turned: +/-26 degrees

The maximum turning angle is +/- 35 degrees.

However, this will require more distance between the TV and the wall: 20 cm

#### **Placement options**

- · Floor stand
- $\cdot\,$  Motorised floor stand

#### Motorised floor stand

If the rear part of the floor stand is placed 10 cm from the wall the screen can be turned: +/- 16 degrees

The maximum turning angle is +/- 35 degrees.

However, this will require more distance between the TV and the wall: 38 cm