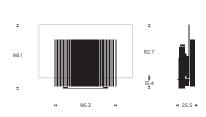

# BASIC 65"

## **Placement options**

- · Floor stand
- · Motorised floor stand
- · Wall bracket

## Weight

Bang & Olufsen Sound center incl. speaker cover: 73,2 kg LG 65" GX OLED TV: 28,4 kg Motorised floor stand: 20,7 kg Floor stand: 10 kg Wall bracket: 2 kg

# PRODUCT DIMENSIONS