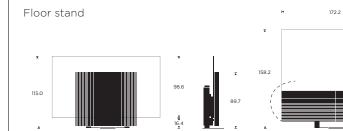

# Wall bracket

10.2020V04

B A S I C 7 7 "

#### **Placement options**

- · Floor stand
- · Motorised floor stand
- Wall bracket

#### Weight

Bang & Olufsen Sound center incl. speaker cover: 76,4 kg LG 77" GX OLED TV: 39,4 kg Motorised floor stand: 20,7 kg Floor stand: 10 kg Wall bracket: 2 kg

# PRODUCT DIMENSIONS

BANG & OLUFSEN

B A S I C 8 8 "

PRODUCT DIMENSIONS