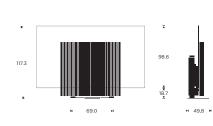

# PRODUCT DIMENSIONS

BANG & OLUFSEN

B A S I C 8 8 "

PRODUCT DIMENSIONS

#### **Placement options**

- · Floor stand
- $\cdot\,$  Motorised floor stand

# Weight

Bang & Olufsen Sound center incl. speaker cover: 90,7 kg LG 88" ZX OLED TV: 54,9 kg Motorised floor stand: 20,7 kg Floor stand: 10 kg