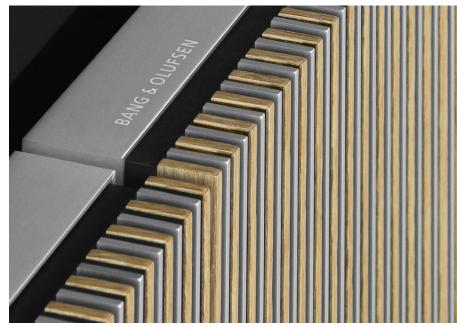

# Combining wood, fabric and alumnium with meticulous attention to details

The speaker cover system "complements" the dark TV screen "with its" domesticated and furniturelike materials which gives a warm appearance with elegant details. The usage of natural wood or textured fabric combined with precise aluminium leads to a perfect cohesion between Beovision Harmony and Beolab speakers.

#### Soundcenter speaker cover

NATURAL ALUMINUM + OAK WOOD

N ATURAL ALUMINUM + GREY MÉLANGE FABRIC

BRASS TONE ALUMINUM

SMOKED OAK

+

WOOD

BRONZE TONE ALUMINUM + WALNUT WOOD