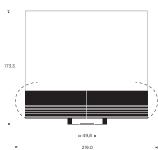

# Wall bracket

10.2020V04

B A S I C 7 7 "

#### Weight

Bang & Olufsen Sound center incl. speaker cover: 76,4 kg LG 77" GX OLED TV: 39,4 kg Motorised floor stand: 20,7 kg Floor stand: 10 kg Wall bracket: 2 kg

# PRODUCT DIMENSIONS