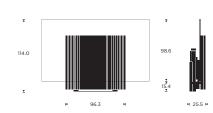

# Wall bracket

10.2020V04

B A S I C 7 7 "

# PRODUCT DIMENSIONS

BANG & OLUFSEN

B A S I C 8 8 "

PRODUCT DIMENSIONS