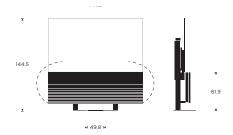

# Wall bracket

10.2020V04

B A S I C 7 7 "

#### **Placement options**

- · Floor stand
- · Motorised floor stand
- Wall bracket

#### Weight

Bang & Olufsen Sound center incl. speaker cover: 76,4 kg LG 77" GX OLED TV: 39,4 kg Motorised floor stand: 20,7 kg Floor stand: 10 kg Wall bracket: 2 kg

# PRODUCT DIMENSIONS

BANG & OLUFSEN

B A S I C 8 8 "

PRODUCT DIMENSIONS