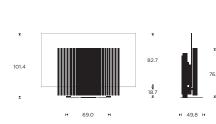

#### **Placement options**

- · Floor stand
- · Motorised floor stand
- Wall bracket

#### Weight

Bang & Olufsen Sound center incl. speaker cover: 76,4 kg LG 77" GX OLED TV: 39,4 kg Motorised floor stand: 20,7 kg Floor stand: 10 kg Wall bracket: 2 kg

#### Motorised floor stand

If the rear part of the floor stand is placed 10 cm from the wall the screen can be turned: +/- 21 degrees

The maximum turning angle is +/- 35 degrees.

However, this will require more distance between the TV and the wall: 28 cm