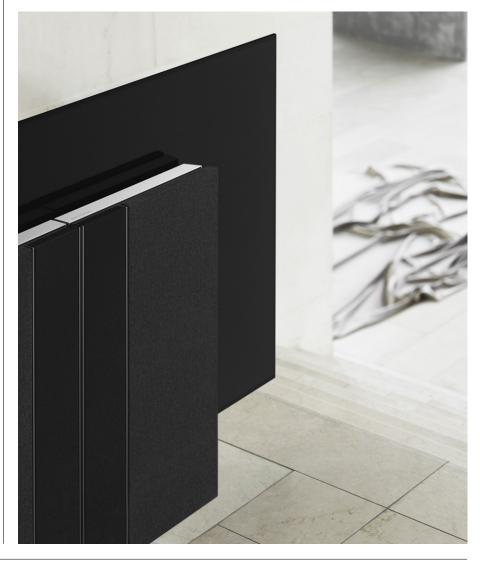

#### Patent

Bang & Olufsen has a pending patent on the mechanism providing the movement of the speaker covers where the close gap between the covers stays the same during the whole movement, which gives a surprising effect

# Striking design combined with magically choreographed movement

With the new large screen Beovision Harmony concept, Bang & Olufsen has reduced the visual presence of the TV. When in standby or audio mode, the TV screen is positioned close to the floor and partly covered by the speaker system, making the TV screen less dominant in the room. When switched on, Beovision Harmony unfolds and shows off its full potential in a magical movement.

# Combining wood, fabric and alumnium with meticulous attention to details

The speaker cover system "complements" the dark TV screen "with its" domesticated and furniturelike materials which gives a warm appearance with elegant details. The usage of natural wood or textured fabric combined with precise aluminium leads to a perfect cohesion between Beovision Harmony and Beolab speakers.