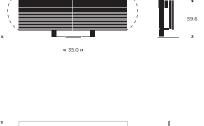

# Motorised floor stand

If the rear part of the floor stand is placed 10 cm from the wall the screen can be turned: +/-26 degrees

The maximum turning angle is +/- 35 degrees.

However, this will require more distance between the TV and the wall: 20 cm

#### Motorised floor stand

н

69.0 H

10.2020V04

## Motorised floor stand