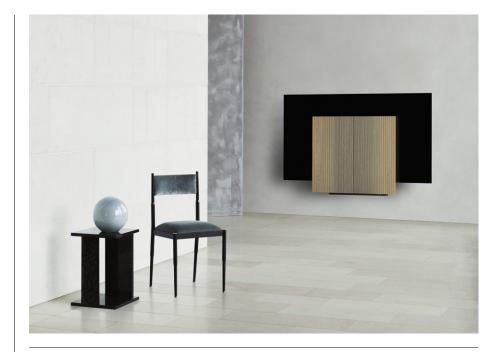

# Let the show begin.

Beovision Harmony is designed for the ultimate cinematic and immersive audio-visual experience. With a new and exciting take on the TV cabinet concept, Beovision Harmony is capable of transforming itself from an elegant piece of furniture while not in use into an unrivalled centre of entertainment. Watch the magic unfold.

# Striking design combined with magically choreographed movement

With the new large screen Beovision Harmony concept, Bang & Olufsen has reduced the visual presence of the TV. When in standby or audio mode, the TV screen is positioned close to the floor and partly covered by the speaker system, making the TV screen less dominant in the room. When switched on, Beovision Harmony unfolds and shows off its full potential in a magical movement.