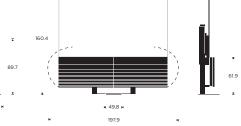

he maximum turning angle is +/- 35 degrees.

However, this will require more distance between the TV and the wall: 20 cm



# Motorised floor stand











# PRODUCT DIMENSIONS

# Wall bracket



10.2020V04



B A S I C 7 7 "

#### **Placement options**

- · Floor stand
- · Motorised floor stand
- Wall bracket

#### Weight

Bang & Olufsen Sound center incl. speaker cover: 76,4 kg LG 77" GX OLED TV: 39,4 kg Motorised floor stand: 20,7 kg Floor stand: 10 kg Wall bracket: 2 kg

#### Motorised floor stand

If the rear part of the floor stand is placed 10 cm from the wall the screen can be turned: +/- 21 degrees

The maximum turning angle is +/- 35 degrees.

However, this will require more distance between the TV and the wall: 28 cm

н



H 34.0 H

#### Motorised floor stand

н

69.0 H













10.2020V04

# PRODUCT DIMENSIONS

BANG & OLUFSEN



B A S I C 8 8 "

PRODUCT DIMENSIONS

#### **Placement options**

- · Floor stand
- $\cdot\,$  Motorised floor stand

# Weight

Bang & Olufsen Sound center incl. speaker cover: 90,7 kg LG 88" ZX OLED TV: 54,9 kg Motorised floor stand: 20,7 kg Floor stand: 10 kg

#### Motorised floor stand

If the rear part of the floor stand is placed 10 cm from the wall the screen can be turned: +/- 16 degrees

The maximum turning angle is +/- 35 degrees.

However, this will require more distance between the TV and the wall: 38 cm



## Motorised floor stand









#### TECHNICAL

#### Sound

Integrated fully active three channel stereo (centre and stereo)

- · 1 x 1" tweeter
- $\cdot$  2 x 2.5" fullrange drivers
- · 1 x 4" midrange/woofer
- · 2