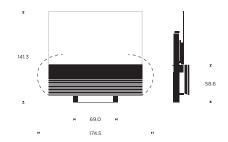

# PRODUCT DIMENSIONS

BANG & OLUFSEN

B A S I C 8 8 "

PRODUCT DIMENSIONS

#### **Placement options**

- · Floor stand
- $\cdot\,$  Motorised floor stand

# Weight

Bang & Olufsen Sound center incl. speaker cover: 90,7 kg LG 88" ZX OLED TV: 54,9 kg Motorised floor stand: 20,7 kg Floor stand: 10 kg