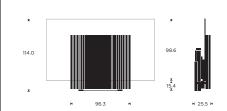

# **Product dimensions**

Floor stand

н 35.0 н

Wall bracket

# Product dimensions

Floor stand

77"

65"