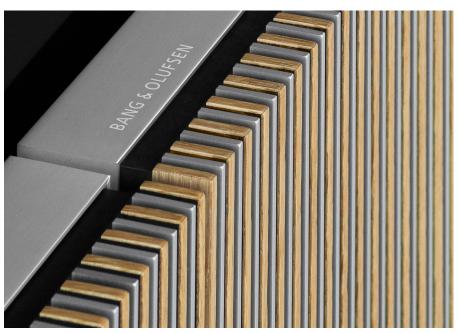

### IMPORTANT FEATURES

- Exceptional Bang & Olufsen sound paired with the best OLED picture performance
- Striking design combined with magically choreographed movement
- Combining wood, fabric and alumnium with meticulous attention to details
- Ease-of-use at its hear
- Built for multiroom music experiences

### Patent

Bang & Olufsen has a pending patent on the mechanism providing the movement of the speaker covers where the close gap between the covers stays the same during the whole movement, which gives a surprising effect