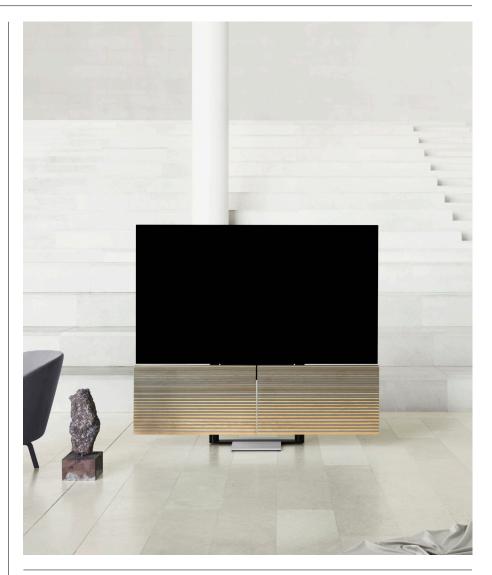

# Let the show begin.

Beovision Harmony is designed for the ultimate cinematic and immersive audio-visual experience. With a new and exciting take on the TV cabinet concept, Beovision Harmony is capable of transforming itself from an elegant piece of furniture while not in use into an unrivalled centre of entertainment. Watch the magic unfold.

### IMPORTANT FEATURES

- Exceptional Bang & Olufsen sound paired with the best OLED picture performance
- Striking design combined with magically choreographed movement
- Combining wood, fabric and alumnium with meticulous attention to details
- Ease-of-use at its hear
- Built for multiroom music experiences