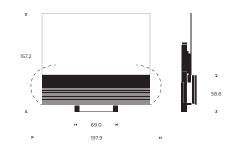

# **Product dimensions**

Floor stand

н 35.0 н

Wall bracket

# Product dimensions

Floor stand

77"

65"