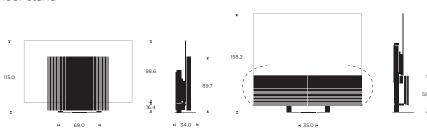

the magic unfold.



### IMPORTANT FEATURES

- Exceptional Bang & Olufsen sound paired with the best OLED picture performance
- Striking design combined with magically choreographed movement
- Combining wood, fabric and alumnium with meticulous attention to details
- Ease-of-use at its hear
- Built for multiroom music experiences



SPECIFICATIONS



BASIC

# Placement options

- · Floor stand
- · Wall bracket

# Weight

Bang & Olufsen Sound center incl. floor stand and speaker cover: 78.4 kg LG 65" OLED TV: 25.2 kg

# **Product dimensions**

Floor stand





н 35.0 н

Wall bracket





# Placement options

- · Floor stand
- · Wall bracket

# Weight

Bang & Olufsen Sound center incl. floor stand and speaker cover: 80.6 kg LG 77" OLED TV: 29.9 kg

172.2

# Product dimensions

Floor stand



77"

65"

### Wall bracket





10.2019V03



# BEOVISION HARMONY

SPECIFICATIONS



#### TECHNICAL

#### Sound

Integrated fully active three channel stereo (centre and stereo)

- · 1 x 1" tweeter
- · 2 x 2.5" fullrange drivers
- · 1 x 4" midrange/woofer
- · 2 x 4" woofers

#### Amplifiers

- $\cdot$  1 x 50 watts for centre tweeter
- · 2 x 50 watts for fullrange drivers
- · 3 x 100 watts for midrange/woofers

Integrated 7.1 surround sound module Adaptive Bass Linearisation Sound modes and Speaker groups Truelmage up and downmixing Immaculate Wireless Sound integrated for a full wireless surround solution with connection of up to 8 speakers

# Remote control

2way Bluetooth control via Beoremote One BT

#### LG TV Screen

OLED 4K cinema HDR with comprehensive support of major high dynam