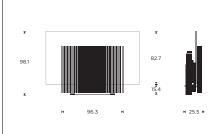

# **Product dimensions**

Floor stand

н 35.0 н

Wall bracket

# Product dimensions

Floor stand

77"

65"