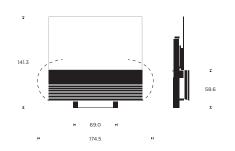

# **Product dimensions**

Floor stand

н 35.0 н

Wall bracket

### Wall bracket

10.2019V03