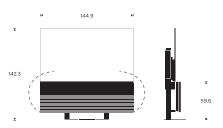

# Weight

Bang & Olufsen Sound center incl. floor stand and speaker cover: 80.6 kg LG 77" OLED TV: 29.9 kg

172.2

# Product dimensions

Floor stand

77"

65"