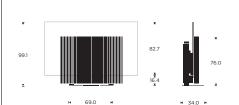

# Weight

Bang & Olufsen Sound center incl. floor stand and speaker cover: 78.4 kg LG 65" OLED TV: 25.2 kg

# **Product dimensions**

Floor stand

н 35.0 н

Wall bracket