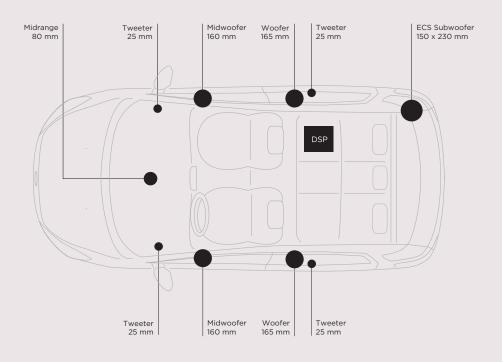

#### PREMIUM SOUND EXPERIENCE

The powerful sound of the B&O Sound System is making its debut in the Ford Escape. A new Externally Coupled Subwoofer (ECS) guarantees a smooth bass production and balances mechanical vibrations.

#### TUNE INTO MUSIC

The position of the tweeters in the dashboard is adjusted in a way that generates a wider sound stage at seating level and delivers a pleasantly enveloping listening experience for all passengers in the car.

#### TECHNICAL SPECIFICATIONS

#### Speakers

10 Speakers, including an ECS (Externally Coupled Subwoofer)

#### Amplifier

560 Watts 6 ch A2B Amplifier Digital Signal Processing (DSP)