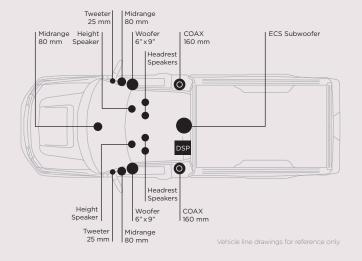

## **B&O UNLEASHED (LEVEL 2) - 18 SPEAKERS**

# Speakers

18 speakers, including an ECS (Externally Coupled Subwoofer)

# **Amplifier**

1,080 Watts 10 ch A2B amplifier Digital Signal Processing (DSP)