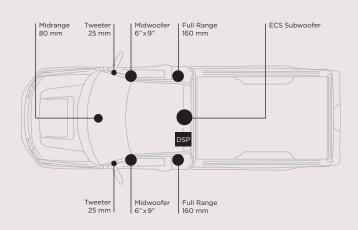

#### **SYSTEM LEVEL 1 (XLT OPTION) - 8 SPEAKERS**

#### **Speakers**

8 speakers, including an ECS (Externally Coupled Subwoofer)

# **Amplifier**

640 Watts 6 ch A2B amplifier Digital Signal Processing (DSP)