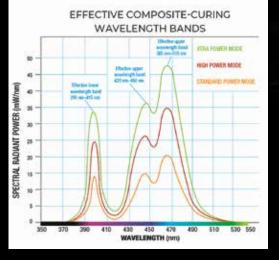

## 

BROADBAND LED CURING LIGHT

ECLIPSING THE COMPETITION.

| DENTAL                                                                                                          | STANDARD                                                                                                                                                                                                                                                                                                                                                                                                                                                                                                                                                                                                                                                                                                                                                                                                                                                                                                                                                                                                                                                                                                                                                                                                                                                                                                                                                                                                                                                                                                                                                                                                                                                                                                                                                                                                                                                                                                                                                                                                                                                                                        | HIGH POWER PLUS                                                                                                                                                                                                                                                                                                                                                        | XTRA POWER                                                                                       |
|-----------------------------------------------------------------------------------------------------------------|-------------------------------------------------------------------------------------------------------------------------------------------------------------------------------------------------------------------------------------------------------------------------------------------------------------------------------------------------------------------------------------------------------------------------------------------------------------------------------------------------------------------------------------------------------------------------------------------------------------------------------------------------------------------------------------------------------------------------------------------------------------------------------------------------------------------------------------------------------------------------------------------------------------------------------------------------------------------------------------------------------------------------------------------------------------------------------------------------------------------------------------------------------------------------------------------------------------------------------------------------------------------------------------------------------------------------------------------------------------------------------------------------------------------------------------------------------------------------------------------------------------------------------------------------------------------------------------------------------------------------------------------------------------------------------------------------------------------------------------------------------------------------------------------------------------------------------------------------------------------------------------------------------------------------------------------------------------------------------------------------------------------------------------------------------------------------------------------------|------------------------------------------------------------------------------------------------------------------------------------------------------------------------------------------------------------------------------------------------------------------------------------------------------------------------------------------------------------------------|--------------------------------------------------------------------------------------------------|
| POWER BUTTONS<br>ON FRONT AND BACK<br>TIMING INTERVAL LIGHTS<br>MODE/STATUS LIGHT<br>TIME/MODE<br>CHANGE BUTTON | Image: Sector with the sector withe sector with the sector with the sector with | ● ● ● ● ●   ● ● ● ● ●   ● ● ● ● ●   ● ● ● ● ●   ● ● ● ● ●   ● ● ● ● ●   ● ● ● ● ●   ● ● ● ● ●   ● ● ● ● ●   ● ● ● ● ●   ● ● ● ● ●   ● ● ● ● ●   ● ● ● ● ●   ● ● ● ● ●   ● ● ● ● ●   ● ● ● ● ●   ● ● ● ● ●   ● ● ● ● ●   ● ● ● ● ●   ● ● ● <th>©<br/>•<br/>•<br/>•<br/>•<br/>•<br/>•<br/>•<br/>•<br/>•<br/>•<br/>•<br/>•<br/>•<br/>•<br/>•<br/>•<br/>•<br/>•<br/>•</th> | ©<br>•<br>•<br>•<br>•<br>•<br>•<br>•<br>•<br>•<br>•<br>•<br>•<br>•<br>•<br>•<br>•<br>•<br>•<br>• |
| PER 2 mm LAYER                                                                                                  | 1 X 10 SECONDS                                                                                                                                                                                                                                                                                                                                                                                                                                                                                                                                                                                                                                                                                                                                                                                                                                                                                                                                                                                                                                                                                                                                                                                                                                                                                                                                                                                                                                                                                                                                                                                                                                                                                                                                                                                                                                                                                                                                                                                                                                                                                  | 2 X 4 SECONDS                                                                                                                                                                                                                                                                                                                                                          | 1 X 3 SECONDS                                                                                    |
| FINAL CURE                                                                                                      | 2 X 10 SECONDS                                                                                                                                                                                                                                                                                                                                                                                                                                                                                                                                                                                                                                                                                                                                                                                                                                                                                                                                                                                                                                                                                                                                                                                                                                                                                                                                                                                                                                                                                                                                                                                                                                                                                                                                                                                                                                                                                                                                                                                                                                                                                  | 3 X 4 SECONDS                                                                                                                                                                                                                                                                                                                                                          | 2 X 3 SECONDS                                                                                    |