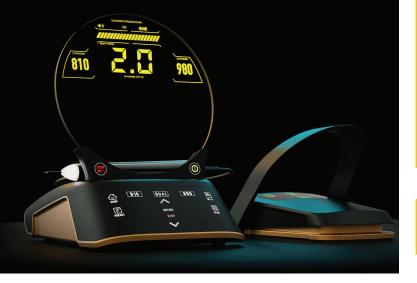

## THE NEXT EVOLUTION IN LASER DENTISTRY

**Introducing the latest in the Gemini laser family,** the Gemini EVO diode laser gives you the benefits of a higher 100-watt peak power for faster cutting, less heat, and ultra-clean incisions in soft tissue.

# Introducing the latest in the Gemini laser family, the Gemini **EVO** diode laser.

Provides 100 watts of peak power for faster cutting, less heat, and ultra-clean incisions in soft tissue

Wi-Fi connectivity allows for over-the-air updates and dedicated tech support

Mobile app and Dashboard monitor usage statistics, including ROI and procedure data

Three photobiomodulation adapters (3 mm, 7 mm, and 25 mm) are included so you can take full advantage of laser benefits

Streamlined display and user interface for more intuitive and user-friendly control

Three wavelength modes

16 preset procedures are divided into three categories for efficient, intuitive use

Uses the same tips as the original Gemini laser