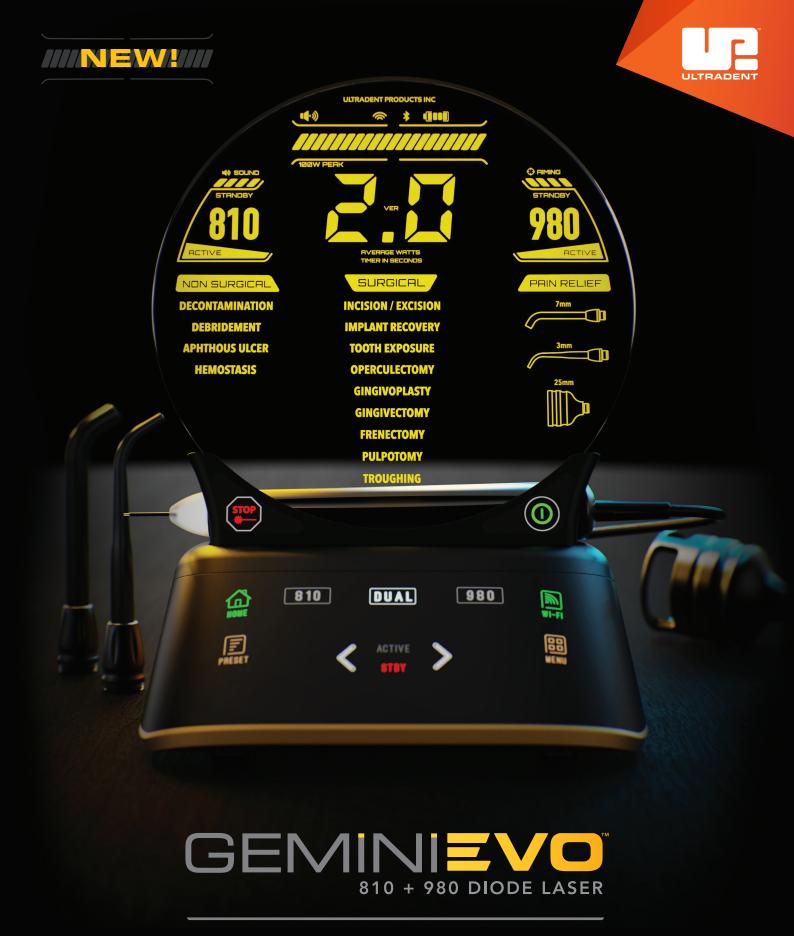

## THE NEXT EVOLUTION IN LASER DENTISTRY

**Introducing the latest in the Gemini laser family,** the Gemini EVO diode laser gives you the benefits of a higher 100-watt peak power for faster cutting, less heat, and ultra-clean incisions in soft tissue.

# Introducing the latest in the Gemini laser family, the Gemini **EVO** diode laser.

Provides 100 watts of peak power for faster cutting, less heat, and ultra-clean incisions in soft tissue

Wi-Fi connectivity allows for over-the-air updates and dedicated tech support

Mobile app and Dashboard monitor usage statistics, including ROI and procedure data

Three photobiomodulation adapters (3 mm, 7 mm, and 25 mm) are included so you can take full advantage of laser benefits

Streamlined display and user interface for more intuitive and user-friendly control

Three wavelength modes

16 preset procedures are divided into three categories for efficient, intuitive use

Uses the same tips as the original Gemini laser

Two-year warranty