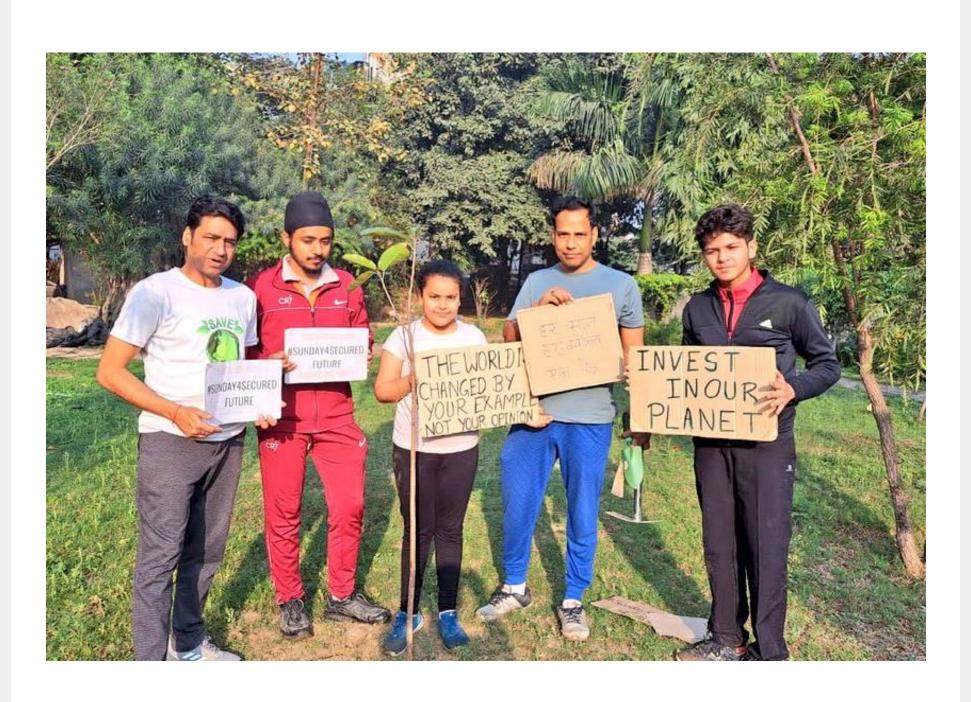

#### SUNDAY4SECUREDFUTURE

S4SF is a movement to encourage youth all around the world to take at least one climate action every Sunday, keeping in mind "We do not inherit the earth from our ancestors; we borrow it from our children

#### SUNDAY4SECUREDFUTURE

"Words may inspire but only true action creates change".

The We Rise Together stands for Climate Justice. We are continuously working to make the earth a better place for living. Our small contribution can be a solution of Air Pollution. If you want Clean Air then you have to take an initiative yourself by planting as the one who gives to nature, nature gives back to it.