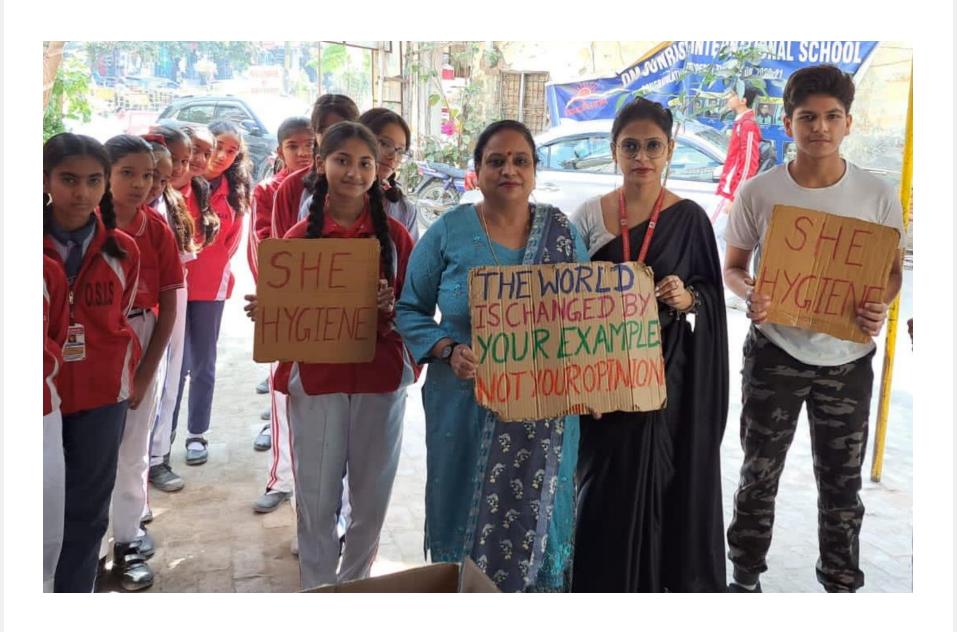

#### SHE HYGIENE

She Hygiene is our social initiatives that aims to fulfill the need of underprivileged menstruating females by providing them with eco-friendly sanitary pads on a monthly basis.

### SHE HYGIENE

Menstrual Hygiene is not the problem, Poor Menstrual Hygiene is.

The We Rise Together team believes in stepping forward to bring about a change in the society. In the month of February, we have given away ecofriendly and bio degradable Sanitary Pads to 259 deprived women and girls for their better

menstrual hygiene. Another step to help those who need it the most.