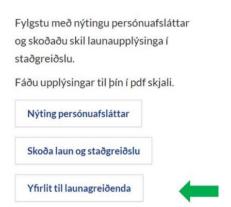

2. Once logged in og directly to the statement for your employer by pressing "yfirlit til launagreiðanda".