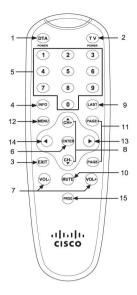

1241

0041

1881

0081

0061 2881

0081 1371 0531

The Keys Including: 1.DTA Power 2.TV Power 3.Exit 4 Info 5.0-9 Digits 6.Enter 7.Volume +/-8.Channel +/-9.Last 10.Mute 11.Page+/-12 Menu 13. Right Arrow 14.Left Arrow

15.PROG

A. R. Systems