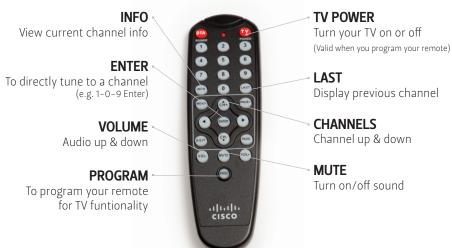

# **Getting to Know Your Remote**

# **Programming Your Remote**

Program your remote to sync with your TV model.

- 1. Get remote instructions manual from self-install kit. Find the brand name and 4-digit device code number of your TV. For example, Panasonic TV: 0001, 0061, 0101, 0201, 0231.
- 2. Manually turn on the TV.
- 3. Confirm the batteries are correctly inserted in the remote.
- 4. Press and hold the "PROG" button. Then, while holding down "PROG", press the "TV POWER" button. The LED light will turn red, indicating the remote is in program mode. Release both buttons.
- 5. Enter the 4-digit Device Code (for example: code 0001 under Panasonic TV). The red LED light turns off if the code has been accepted by the remote control.
- 6. If the LED light flashes twice, it means the code entered is incorrect, and the remote control remains in program mode. Re-enter the correct code number again. The remote will exit program mode if the code is not entered within 10 seconds.
- 7. Point the remote towards the TV and press the Power button. If the TV turns off, the remote is now programmed to operate the TV.
- 8. If the TV fails to turn off, go back to Step 1 and enter the next code listed under the TV brand.

Please refer to the remote instructions manual for more detailed instructions and the code list.