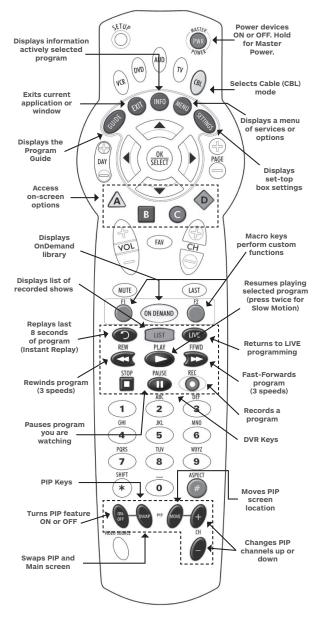

#### remote control guide

NOTE: Your remote control must be in the Cable mode (CBL) in order to access these features.