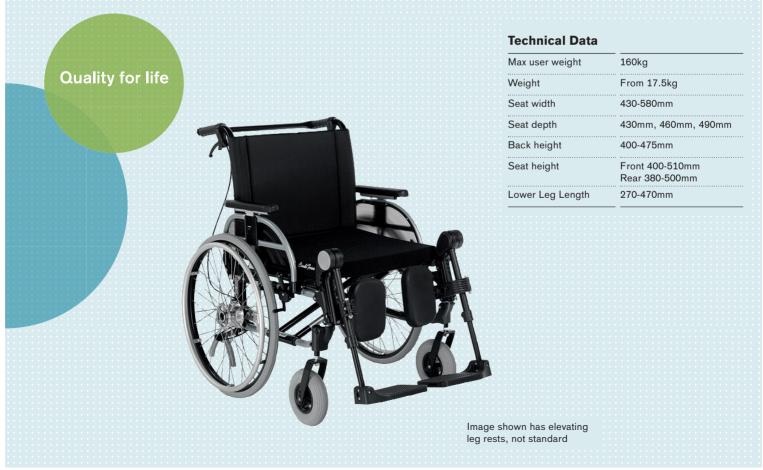

# Start M4 XXL

The Start M4 XXL is the robust model among the lightweight wheelchairs. With its sturdy double crossbrace and the reinforced rear wheels, it can carry up to 160kg and is built to withstand extreme stress and strain.

#### **Standard Model**

- Aluminium tube frame with double crossbrace
- Tip-assist integrated into the frame

- Individual footrest, angle adjustable, plastic footplate
- · Swing-away footrest holders
- Nylon seat and back upholstery, black
- Side panel with armrest, height adjustable
- Rear wheels with reinforced spokes and quick release axles
- · Knee lever wheel lock
- Back tube with lumbar curve, reinforced

- Different back height settings are possible from 40-47.5cm
- Weight from 17.5kg

#### Options

- Single panel footplate, aluminium
- Drum brake system for attendant
- · Various wheelbase settings
- · Back stabiliser bar, improves stability
- Anti-tipper