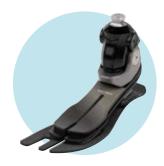

## **1C56** *Taleo Adjust.* Ready for everyday life.

The *Taleo Adjust* was designed for active users who navigate a wide range of indoor and outdoor environments, and who place a high value on flexibility in the choice of footwear. At the touch of a push button, users can set the appropriate heel height from 0 up to 7 cm.

## **Designed for optimal outcomes**

- Heel height adjustable carbon foot
- The easy, infinitely variable heel height adjustment from 0 to 7 cm allows users to wear different shoes.
  The individually optimal prosthetic alignment can be reproduced.
- The seamless rollover from heel strike to toe-off allows easy and comfortable walking without dead spots depending on the footwear.
- Thanks to three different heel wedges, both the impact stress at heel strike and the gait dynamics can be customised to individual needs.