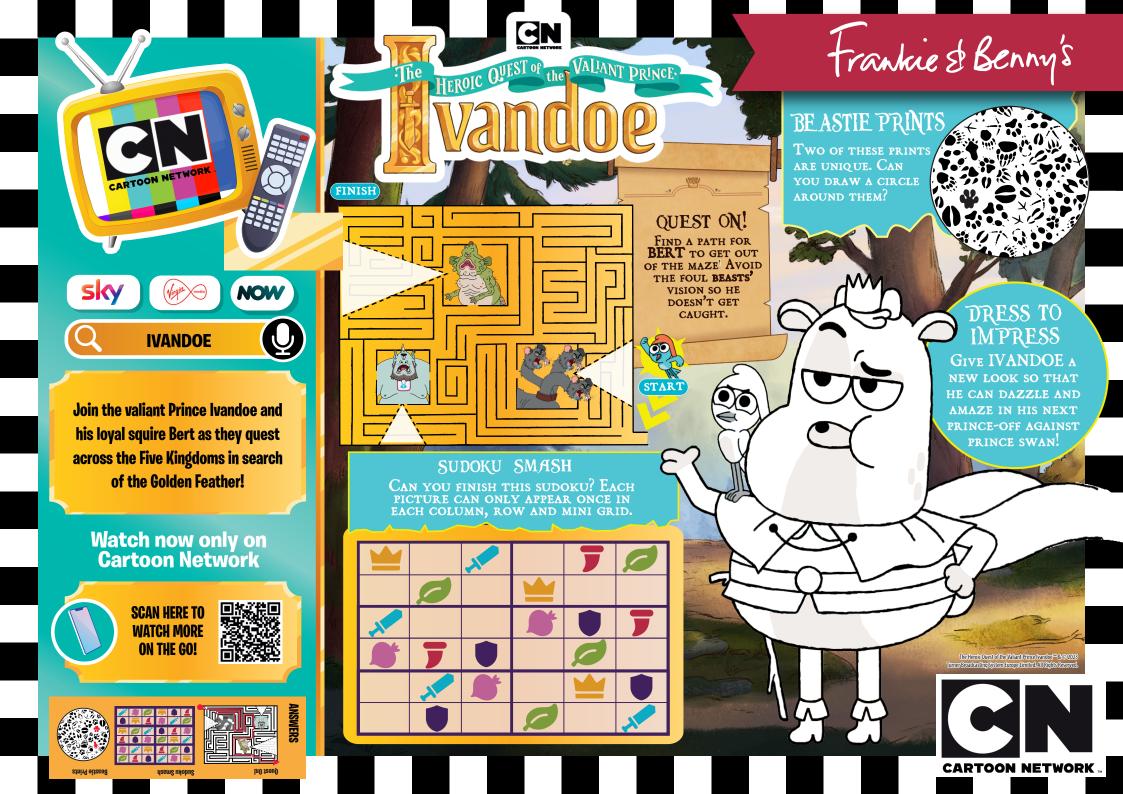

# trankie & Benny's

### SYMBOL HUNT

HOW MANY MORE YELLOW BAT SYMBOLS LIKE THIS ONE CAN YOU FIND ON THIS PAGE?

### RHYME TIME

CAN YOU HELP BAM THINK OF 3 WORDS THAT RHYME WITH BAT?