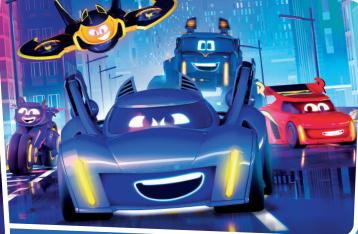

### BATWHEELS

JOIN BAM, BIBI, REDBIRD AND THE REST OF THE BATWHEELS AND DC SUPER HEROES, AS THEY **DEFEND GOTHAM CITY FROM A VILLAINOUS SQUAD!** WATCH NOW AS THE HEROIC BATWHEELS ARE THRUST INTO HILARIOUS HIJINKS AND JAW-DROPPING ACTION, ALL WHILE LEARNING IMPORTANT LIFE LESSONS TOGETHER.

### WATCH BATWHEELS NOW, **ONLY ON CARTOONITO!**









ATMANKL

### TERRIFIC TEAM

CAN YOU FIND ALL OF THE BATWHEELS AND THEIR SUPERHERO FRIENDS IN THE WORDSEARCH?

BAM - REDBIRD BATWING - BIBI BUFF - BATMAN BATGIRL - ROBIN

# trankie & Benny's

### SYMBOL HUNT

HOW MANY MORE YELLOW BAT SYMBOLS LIKE THIS ONE CAN YOU FIND ON THIS PAGE?



### RHYME TIME

CAN YOU HELP BAM THINK OF 3 WORDS THAT RHYME WITH BAT?



## SPOT 5 DIFFERENCES