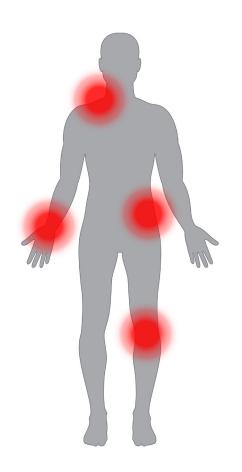

# When used daily, key ingredients in SomaDerm + CBD may:

Support targeted pain relief • Support systemic pain relief • Help reduce discomfort

Provide anti-inflammatory support • Support mood • Promote relaxation

Improve mental cognition & clarity • Support the body's stress response

Support management of anxious feelings • Increase endogenous HGH up to 800%

Improve length and quality of sleep • Improve bone and joint health

Increase lean muscle and reduce fat • Improve sexual vitality • Support overall hormone balance

#### How Does SomaDerm + CBD Fit with SomaDerm?

SomaDerm + CBD is everything you love about SomaDerm, plus more! What can you expect using this innovative new product in addition to SomaDerm? SomaDerm + CBD is used on areas that are experiencing discomfort to deliver effective, targeted benefits. These benefits come in addition to your daily usage of SomaDerm. SomaDerm is designed as your primary source of hormone health and balance. With SomaDerm + CBD, you can look forward to the additional benefits like systemic anti-inflammatory support as well as hormone-based pain and stress relief.