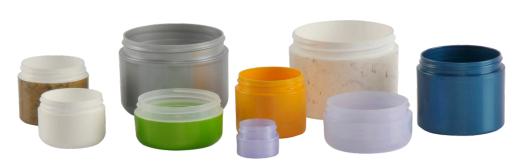

Since double wall jars are composed of two distinct parts to provide a flush look of a thick wall jar, colors of the inner piece and outer piece can be mixed for a unique look.