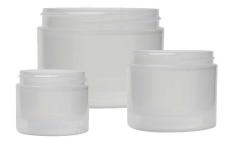

## DOUBLE WALL JARS

## **SPECIAL FEATURES**

- + Wide mouth opening for ease of filling and dispensing
- + Configured from two distinct parts to provide the flush look of a thick wall jar at the fraction of the cost
- + Available with straight or round base
- + Additional colors available upon request

**HDPE** 

Colors: Natural, White

| SIZE    | NECK FINISH    |
|---------|----------------|
| 0.25 oz | 33-400         |
| 0.5 oz  | 48-400         |
| 1 oz    | 53-400         |
| 2 oz    | 58-400, 70-400 |
| 4 oz    | 70-400         |
| 8 oz    | 89-400         |