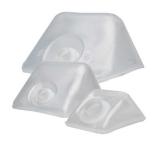

#### **KNOCKDOWN**

Deflated in a nested stack to minimize storage and freight costs.