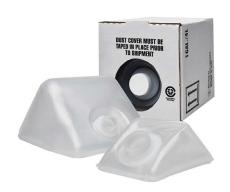

## **ASSEMBLED**

Inflated, capped, and fitted into a corrugated carton for immediate use.