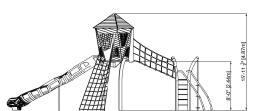

## **CHARACTERISTICS**

Age Group: 5-12 years old

Fall height:

Height (structure): 2,54m Capacity: Variable Safety Zone: Variable

## **PLAY VALUE**

Highly modulable and customizable in its height and shape, this line is an opportunity to enhance general playful freedom of movement, enhance stability, coordination and global motricity skills. This configuration includes a 96" slide, a 96" cargo net climber, an angled rubber bridge a 52" banister, a rope climber and a climbing rope.