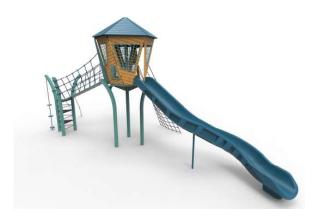

#### **MATERIALS**

Structure: galvanized and powder coated steel;

Cables: braided UV-resistant nylon over seven (7) galvanized steel

cables; 0,8" (20mm) diameter;

Mechanical Assembly: Seamless 2" diameter aluminum mechanical

cross joint castings. Slide: rotomolded HDPE

Outdoor shell of the playhouse: recycled plastics or cedar or sheet

metal (steel zinged and powder coated)

Windows: laser cut aluminum with powder coat;

Angled climber: rubber layered with fiber.

## **PLAY VALUE**

Highly modulable and customizable in its height and shape, this line is an opportunity to enhance general playful freedom of movement, enhance stability, coordination and global motricity skills. This configuration includes a 96" slide, a 96" cargo net climber, an angled rubber bridge a 52" banister, a rope climber and a climbing rope.