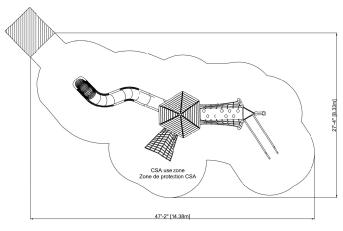

#### SAFETY ZONE

## **CHARACTERISTICS**

Age Group: 5-12 years old

Fall height:

Height (structure): 2,54m Capacity: Variable Safety Zone: Variable