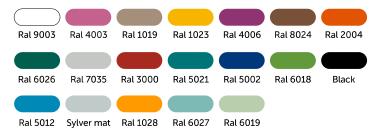

es; 0,8" (20mm) diameter;

Mechanical Assembly: Seamless 2" diameter aluminum mechanical

cross joint castings. Slide: rotomolded HDPE

Outdoor shell of the playhouse: recycled plastics or cedar or sheet

metal (steel zinged and powder coated)

Windows: laser cut aluminum with powder coat;

Angled climber: rubber layered with fiber.

## **ANCHORS TYPE**

J-bolt in concrete bases OR chemical anchors.

## **PLAY VALUE**

Highly modulable and customizable in its height and shape, this line is an opportunity to enhance general playful freedom of movement, enhance stability, coordination and global motricity skills. This configuration includes a 96" slide, a 96" cargo net climber, an angled rubber bridge a 52" banister, a rope climber and a climbing rope.

### **AVAILABLE COLORS - STRUCTURE**



# **AVAILABLE COLORS - CABLES**