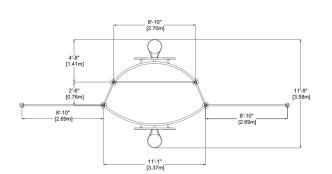

#### **CHARACTERISTICS**

Soccer and basketball goal.

The basketball hoops are installed at 10' [3.05m].

Please take into consideration the slopes of the field for an optimal use of the product.

#### **MATERIALS**

Posts and grids: galvanized steel, powder-coated.

Basketball backboard: white powder-coated aluminum with orange galvanized steel ring and white nylon net.