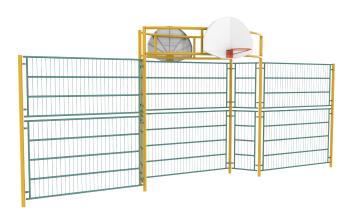

# Soccer goal and Basket

#### **CHARACTERISTICS**

Soccer and basketball goal.

The basketball hoops are installed at 10' [3.05m].

Please take into consideration the slopes of the field for an optimal use of the product.

#### **MATERIALS**

Posts and grids: galvanized steel, powder-coated.

Basketball backboard: white powder-coated aluminum with orange galvanized steel ring and white nylon net.

Open-work mesh allows easy monitoring of play areas. The bright colors of the posts and fencing add sparkle to the yard.