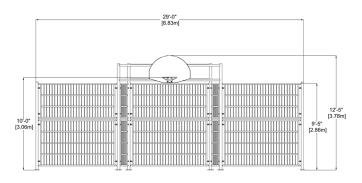

#### **CHARACTERISTICS**

Soccer and basketball goal.

The basketball hoops are installed at 10' [3.05m].

Please take into consideration the slopes of the field for an optimal use of the product.

#### **MATERIALS**

Posts and grids: galvanized steel, powder-coated.

Basketball backboard: white powder-coated aluminum with orange galvanized steel ring and white nylon net.

#### **PLAY VALUE**

Maximizes play space.

Ball and basketball fences are available in a variety of configurations to accommodate yards of all sizes. Cages can be installed directly on asphalt, synthetic or natural grass.