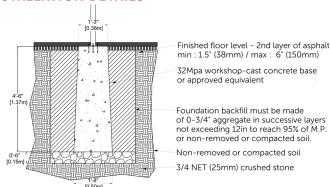

#### **INSTALLATION DETAILS**

The base should be approximately level with the first layer of asphalt. All bases of the same product must be at the SAME LEVEL.