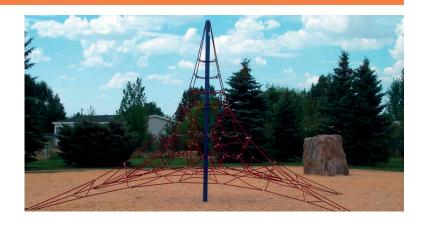

# Single Mast Full Net

EP-CN-SN2000 (ASTM & CSA)

## **PLAY VALUE**

The Single Mast Net provides challenging play either solo or in group. It allows for children to climb and to observe while socializing, as well as developing their strenght and balance. It is a place where they gather and develop their motor skills by taking different routes each time.