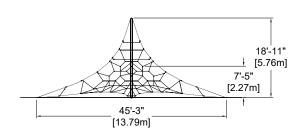

#### **CHARACTERISTICS**

Age Group: 5-12 years old Height (structure): 18'-11" (5,76m) Fall Height (CSA): 7'-5" (2,27m) Fall Height (ASTM): 6'-0" (1,83m)

Capacity: 46

Safety Zonet: 44'-5" x 57'-11" (13,55m x 17,66m)