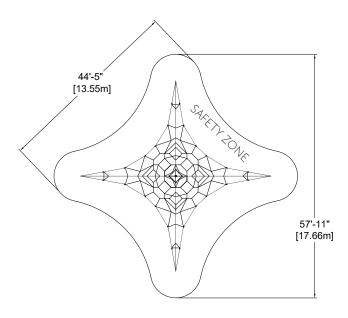

#### **CHARACTERISTICS**

Age Group: 5-12 years old Height (structure): 18'-11" (5,76m) Fall Height (CSA): 7'-5" (2,27m) Fall Height (ASTM): 6'-0" (1,83m)

Capacity: 46

Safety Zonet: 44'-5" x 57'-11" (13,55m x 17,66m)