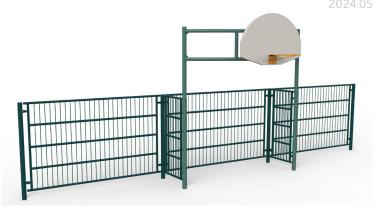

### **PLAY VALUE**

Maximizes play space.

Ball and basketball fences are available in a variety of configurations to accommodate yards of all sizes. Cages can be installed directly on asphalt, synthetic or natural grass.

Open-work mesh allows easy monitoring of play areas. The bright colors of the posts and fencing add sparkle to the yard.