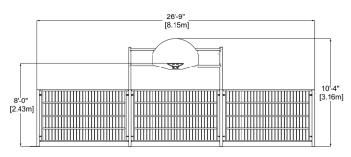

# Soccer goal and Basket Configuration L8+

EP-SKS-PCFB-L8+

### **CHARACTERISTICS**

Soccer and basketball goal.

The basketball hoop is installed at 8' [2.43m].

Please take into consideration the slopes of the field for an optimal use of the product.