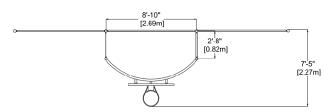

## **CHARACTERISTICS**

Soccer and basketball goal.

The basketball hoop is installed at 8' [2.43m].

Please take into consideration the slopes of the field for an optimal use of the product.

### [2.27m] MATERIALS

Posts and grids: galvanized steel, powder-coated.

Basketball backboard: white powder-coated aluminum with orange galvanized steel ring and white nylon net.