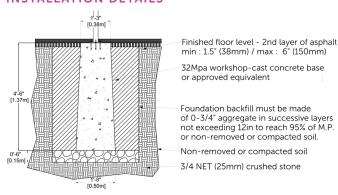

### **INSTALLATION DETAILS**

The base should be approximately level with the first layer of asphalt. All bases of the same product must be at the SAME LEVEL.

### **INSTALLATION DETAILS**

The base should be approximately level with the first layer of asphalt. All bases of the same product must be at the SAME LEVEL.

**ELEPHANT PLAY** 