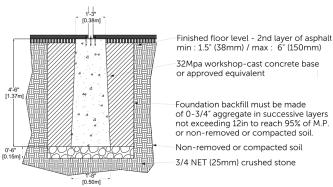

#### **ANCHORS TYPE**

Black sleeves installed with mechanical anchors on pre-cast concrete pyramid bases (not supplied).

### **INSTALLATION DETAILS**

The base should be approximately level with the first layer of asphalt. All bases of the same product must be at the SAME LEVEL.

### **INSTALLATION DETAILS**

The base should be approximately level with the first layer of asphalt. All bases of the same product must be at the SAME LEVEL.

**ELEPHANT PLAY** 