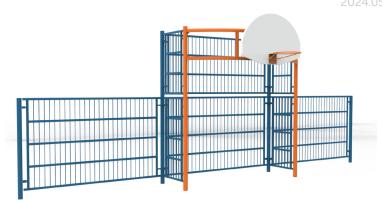

## **CHARACTERISTICS**

Soccer and basketball goal.

The basketball hoop is installed at 8' [2.43m].

Please take into consideration the slopes of the field for an optimal use of the product.

### [2.27m] MATERIALS

Posts and grids: galvanized steel, powder-coated.

Basketball backboard: white powder-coated aluminum with orange galvanized steel ring and white nylon net.

### **PLAY VALUE**

Maximizes play space.

Ball and basketball fences are available in a variety of configurations to accommodate yards of all sizes. Cages can be installed directly on asphalt, synthetic or natural grass.

Open-work mesh allows easy monitoring of play areas. The bright colors of the posts and fencing add sparkle to the yard.