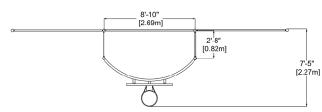

## **CHARACTERISTICS**

Soccer and basketball goal.

The basketball hoop is installed at 8' [2.43m].

Please take into consideration the slopes of the field for an optimal use of the product.

### [2.27m] MATERIALS

Posts and grids: galvanized steel, powder-coated.

Basketball backboard: white powder-coated aluminum with orange galvanized steel ring and white nylon net.