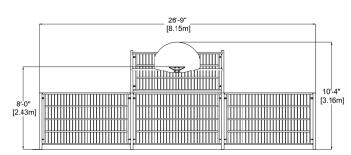

### **CHARACTERISTICS**

Soccer and basketball goal.

The basketball hoop is installed at 8' [2.43m].

Please take into consideration the slopes of the field for an optimal use of the product.

### **MATERIALS**

Posts and grids: galvanized steel, powder-coated.

Basketball backboard: white powder-coated aluminum with orange galvanized steel ring and white nylon net.