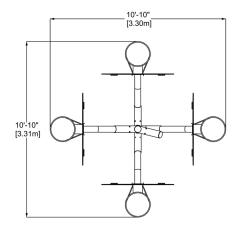

#### **CHARACTERISTICS**

Age group: 5 years old and over

Basket heights: 7', 8', 9' and 10' (2.14m, 2.44m, 2.75m and 3.06m) This equipment must be installed on leveled ground.

#### **ANCHORS TYPE**

Concrete sleeve and mechanical assembly.

The concrete base should be 4'  $\times$  4'  $\times$ 4' (1.22m  $\times$  1.22m  $\times$  1.22m) and reinforced with rebar.

The concrete used for the foundations must be at least 25 Mpa at 28 days with entrained air.

The foundation backfill must be made of MG-20 aggregate in successive layers not exceeding 300mm to reach 95% of the P.M. over 1 meter around the base.