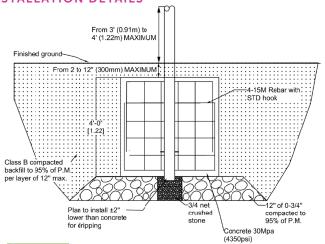

#### **ANCHORS TYPE**

Concrete sleeve and mechanical assembly.

The concrete base should be 4'  $\times$  4'  $\times$ 4' (1.22m  $\times$  1.22m  $\times$  1.22m) and reinforced with rebar.

The concrete used for the foundations must be at least 25 Mpa at 28 days with entrained air.

The foundation backfill must be made of MG-20 aggregate in successive layers not exceeding 300mm to reach 95% of the P.M. over 1 meter around the base.