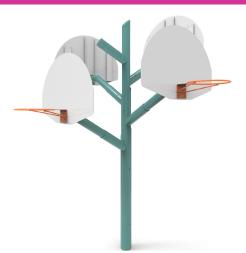

# Basketball tree 4 branches

EP-SKS-BT4000

### **MATERIALS**

Post: galvanized powder coated steel.

Basketball backboard: white-powder coated aluminum, orange-painted galvanized steel, white nylon mesh.

## **PLAY VALUE**

The basketball tree makes it possible for more kids to play at the same time. The four different height basketball hoops make the game easier for the little ones.