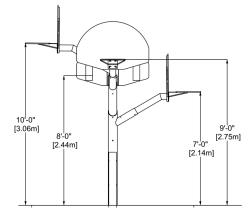

#### **CHARACTERISTICS**

Age group: 5 years old and over

Basket heights: 7', 8', 9' and 10' (2.14m, 2.44m, 2.75m and 3.06m) This equipment must be installed on leveled ground.