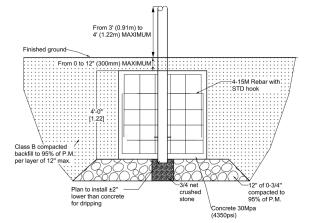

#### **ANCHORS TYPE**

Concrete sleeve and mechanical assembly.

The concrete base should be 4' x 4' x4' (1.22m x 1.22m x 1.22m) and reinforced with rebar.

The concrete used for the foundations must be at least 25 Mpa at 28 days with entrained air.

The foundation backfill must be made of MG-20 aggregate in successive layers not exceeding 300mm to reach 95% of the P.M. over 1 meter around the base.