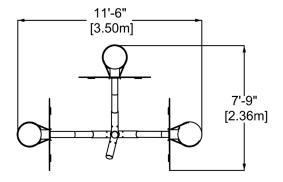

### CHARACTERISTICS

Age group : 5 years old and over Basket heights: 6', 8' and 10' (1.82m, 2.44m, 3.06m) Baskets can be positioned at 90° or 120° angles. This equipment must be installed on leveled ground.