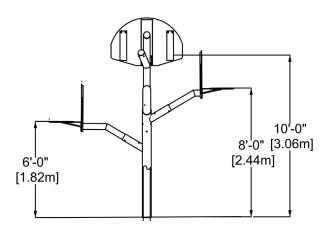

### CHARACTERISTICS

Age group : 5 years old and over Basket heights: 6', 8' and 10' (1.82m, 2.44m, 3.06m) Baskets can be positioned at 90° or 120° angles. This equipment must be installed on leveled ground.