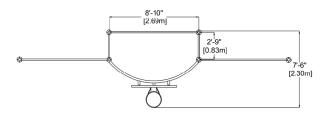

# CHARACTERISTICS

Soccer and basketball goal. The basketball hoop is installed at 8' [2.43m]. Please take into consideration the slopes of the field for an optimal use of the product.

# **CHARACTERISTICS**

Soccer and basketball goal. The basketball hoop is installed at 8' [2.43m]. Please take into consideration the slopes of the field for an optimal use of the product.