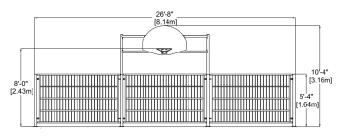

# Soccer goal and Basket **Configuration F8+**

EP-SKS-PCFB-F8+

26'-8' [8.14m]

# **CHARACTERISTICS**

Soccer and basketball goal. The basketball hoop is installed at 8' [2.43m]. Please take into consideration the slopes of the field for an optimal use of the product.

#### MATERIALS

Posts and grids: galvanized steel, powder-coated. Basketball backboard: white powder-coated aluminum with orange galvanized steel ring and white nylon net.

### ANCHORS TYPE

Black sleeves installed with mechanical anchors on pre-cast concrete pyramid bases (not supplied).

### **PLAY VALUE**

10'-4"

5'-4"

Maximizes play space.

Ball and basketball fences are available in a variety of configurations [3.16m] to accommodate yards of all sizes. Cages can be installed directly on asphalt, synthetic or natural grass.