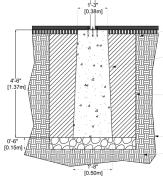

#### **INSTALLATION DETAILS**

Finished floor level - 2nd layer of asphalt min : 1.5" (38mm) / max : 6" (150mm)

32Mpa workshop-cast concrete base or approved equivalent

-Foundation backfill must be made of 0-3/4' aggregate in successive layers not exceeding 12in to reach 95% of M.P. or non-removed or compacted soil.

3/4 NET (25mm) crushed stone

The base should be approximately level with the first layer of asphalt. All bases of the same product must be at the SAME LEVEL.