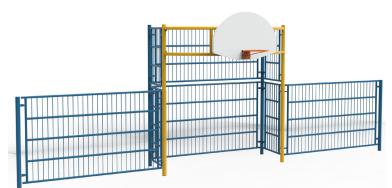

# CHARACTERISTICS

Soccer and basketball goal. The basketball hoop is installed at 8' [2.43m]. Please take into consideration the slopes of the field for an optimal use of the product.

### PLAY VALUE

Maximizes play space.

Ball and basketball fences are available in a variety of configurations to accommodate yards of all sizes. Cages can be installed directly on asphalt, synthetic or natural grass.

Open-work mesh allows easy monitoring of play areas. The bright colors of the posts and fencing add sparkle to the yard.