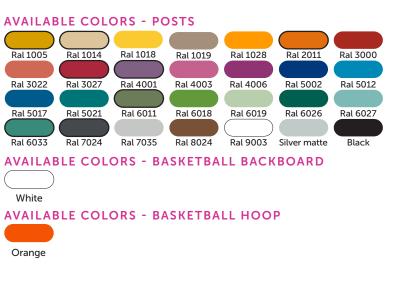

### MATERIALS

**Posts and grids:** galvanized steel, powder-coated. **Basketball backboard:**white powder-coated aluminum with orange galvanized steel ring and white nylon net.

#### MATERIALS

Posts and grids: galvanized steel, powder-coated. Basketball backboard: white powder-coated aluminum with orange galvanized steel ring and white nylon net.