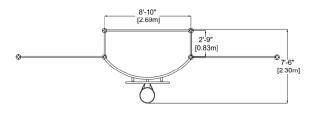

# Soccer goal and Basket Configuration F8

**EP-SKS-PCFB-F8** 

# CHARACTERISTICS

Soccer and basketball goal. The basketball hoop is installed at 8' [2.43m]. Please take into consideration the slopes of the field for an optimal use of the product.

### MATERIALS

**Posts and grids:** galvanized steel, powder-coated. **Basketball backboard:**white powder-coated aluminum with orange galvanized steel ring and white nylon net.

# ANCHORS TYPE

Black sleeves installed with mechanical anchors on pre-cast concrete pyramid bases (not supplied).