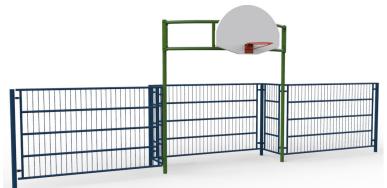

### PLAY VALUE

Maximizes play space.

Ball and basketball fences are available in a variety of configurations to accommodate yards of all sizes. Cages can be installed directly on asphalt, synthetic or natural grass.

Open-work mesh allows easy monitoring of play areas. The bright colors of the posts and fencing add sparkle to the yard.