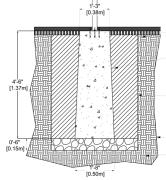

#### **INSTALLATION DETAILS**

Finished floor level - 2nd layer of asphalt min : 1.5" (38mm) / max : 6" (150mm)

32Mpa workshop-cast concrete base or approved equivalent

-Foundation backfill must be made of 0-3/4' aggregate in successive layers not exceeding 12in to reach 95% of M.P. or non-removed or compacted soil.

3/4 NET (25mm) crushed stone

The base should be approximately level with the first layer of asphalt. All bases of the same product must be at the SAME LEVEL.