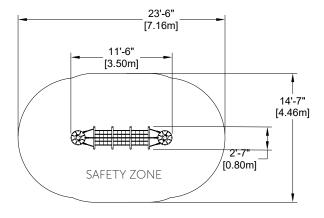

## **CHARACTERISTICS**

Age Group: 5-12 years old Fall Height: 1'-7" (0.5m)

Capacity:3

Safety Zone: 23'-6" x 14'-7" (7.16m x 4.46m)