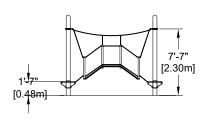

## **CHARACTERISTICS**

Age Group: 5-12 years old Fall Height: 1'-7" (0.5m)

Capacity:3

Safety Zone: 23'-6" x 14'-7" (7.16m x 4.46m)