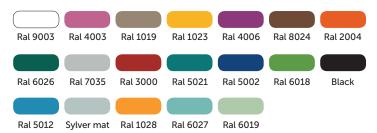

P-CT-NES1002 (CSA & ATSM)









## **CHARACTERISTICS**

Age Group: 5-12 years old Fall Height: 1'-7" (0.5m)

Capacity:3

Safety Zone: 23'-6" x 14'-7" (7.16m x 4.46m)

## **MATERIALS**

Structure: galvanized and powder coated steel;

Cables: braided UV-resistant nylon over seven (7) galvanized steel

cables; 0,8" (20mm) diameter;

Mechanical Assembly: seamless 2" (51mm) diameter aluminum

crimped cross joint castings.

#### **ANCHORS TYPE**

Concrete base footing.

## **PLAY VALUE**

This play equipment provides challenging play, where kids can gather, develop their motor and social skills and have fun.

This equipment can be mixed and matched with other items of the Netscape line allows to create an infinity of unique environments for kids to play.

## **AVAILABLE COLORS - STRUCTURE**



### AVAILABLE COLORS - CABLES