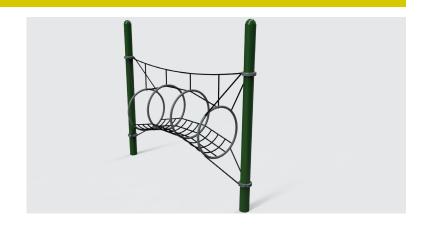

# Netscape- Anneaux

EP-CT-NES1002 (CSA & ATSM)

## **PLAY VALUE**

This play equipment provides challenging play, where kids can gather, develop their motor and social skills and have fun.

This equipment can be mixed and matched with other items of the Netscape line allows to create an infinity of unique environments for kids to play.