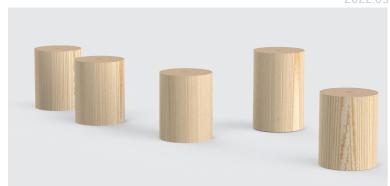

### **MATERIALS**

Tronks: 10" to 12" diameter.

Eastern white cedar is installed by default, Black Locust is also available on request. Prices differ depending on the choice of

materials.

Protection applied in the workshop. If you want to avoid graying,

#### **AVAILABLE WOOD**