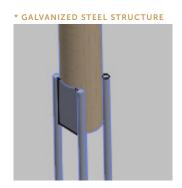

### **ANCHORS TYPE**

Galvanized steel structure or concrete sonotubes. The concrete used for the foundation be minimum 25 Mpa at 28 days with entrained air. The base shoud be at least 36" or deeper deepending on the frost line in your area.