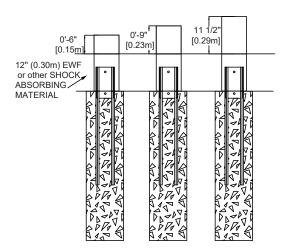

### **ANCHORS TYPE**

Galvanized steel structure or concrete sonotubes. The concrete used for the foundation be minimum 25 Mpa at 28 days with entrained air. The base shoud be at least 36" or deeper deepending on the frost line in your area.

The equipment is design to be installed in a 12" (300mm) of resilient material (EWF, rubber or sand). If the tickness varies, please specify when ordering.

The foundation must be installed in undistrubed soil or the backfill around sonotubes must be made of 0-3/4" aggregate in successive layers not exceeding 12" to reach 95% of M.P.