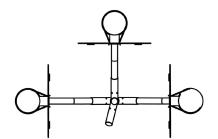

### **CHARACTERISTICS**

Age group: 5 years old and over Basket heights: 8', 9' and 10' (2.44m, 2.73m, 3.06m) Baskets can be positioned at 90° or 120° angles. This equipment must be installed on leveled ground.