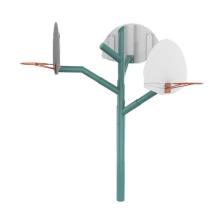

# Basketball tree 3 branches Height: 8-9-10

EP-SKS-BT3000-8910

### **CHARACTERISTICS**

Age group: 5 years old and over Basket heights: 8', 9' and 10' (2.44m, 2.73m, 3.06m) Baskets can be positioned at 90° or 120° angles. This equipment must be installed on leveled ground.

#### **MATERIALS**

Post: galvanized powder coated steel.

Basketball backboard: white-powder coated aluminum, orangepainted galvanized steel, white nylon mesh.