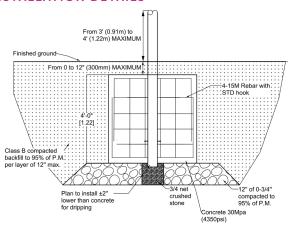

# **INSTALLATION DETAILS**

#### **ANCHORS TYPE**

Concrete sleeve and mechanical assembly.

The concrete base should be 4' x 4' x4' (1.22m x 1.22m x 1.22m) and reinforced with rebar.

The concrete used for the foundations must be at least 25 Mpa at 28 days with entrained air.

The foundation backfill must be made of MG-20 aggregate in successive layers not exceeding 300mm to reach 95% of the P.M. over 1 meter around the base.